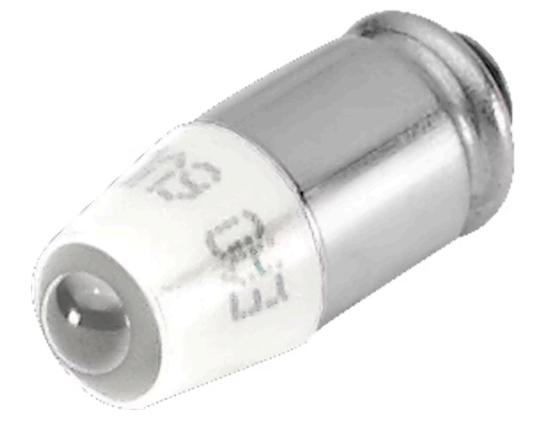

## 10-2J06.3149 Single-LED

| <b>OPERATING-/INDICATION PART</b> |                                                                                                                                                                                                                                                                                                                                                                                                                                                                                                                                                                                                                                                                                                                                                                                                                       |
|-----------------------------------|-----------------------------------------------------------------------------------------------------------------------------------------------------------------------------------------------------------------------------------------------------------------------------------------------------------------------------------------------------------------------------------------------------------------------------------------------------------------------------------------------------------------------------------------------------------------------------------------------------------------------------------------------------------------------------------------------------------------------------------------------------------------------------------------------------------------------|
| Illumination colour:              | White                                                                                                                                                                                                                                                                                                                                                                                                                                                                                                                                                                                                                                                                                                                                                                                                                 |
|                                   |                                                                                                                                                                                                                                                                                                                                                                                                                                                                                                                                                                                                                                                                                                                                                                                                                       |
| ELECTRICAL CHARACTERISTICS        |                                                                                                                                                                                                                                                                                                                                                                                                                                                                                                                                                                                                                                                                                                                                                                                                                       |
| Operating voltage:                | 6 V DC +10%                                                                                                                                                                                                                                                                                                                                                                                                                                                                                                                                                                                                                                                                                                                                                                                                           |
| Operation current:                | 6 mA ±15 %                                                                                                                                                                                                                                                                                                                                                                                                                                                                                                                                                                                                                                                                                                                                                                                                            |
| Lumi. Intensity:                  | 900 mcd                                                                                                                                                                                                                                                                                                                                                                                                                                                                                                                                                                                                                                                                                                                                                                                                               |
|                                   |                                                                                                                                                                                                                                                                                                                                                                                                                                                                                                                                                                                                                                                                                                                                                                                                                       |
| MECHANICAL CHARATERISTIC          |                                                                                                                                                                                                                                                                                                                                                                                                                                                                                                                                                                                                                                                                                                                                                                                                                       |
| Weight:                           | 0.002 kg                                                                                                                                                                                                                                                                                                                                                                                                                                                                                                                                                                                                                                                                                                                                                                                                              |
|                                   |                                                                                                                                                                                                                                                                                                                                                                                                                                                                                                                                                                                                                                                                                                                                                                                                                       |
| CERTIFICATE                       |                                                                                                                                                                                                                                                                                                                                                                                                                                                                                                                                                                                                                                                                                                                                                                                                                       |
| REACH:                            | REACH compliant                                                                                                                                                                                                                                                                                                                                                                                                                                                                                                                                                                                                                                                                                                                                                                                                       |
| RoHS:                             | RoHS compliant                                                                                                                                                                                                                                                                                                                                                                                                                                                                                                                                                                                                                                                                                                                                                                                                        |
|                                   |                                                                                                                                                                                                                                                                                                                                                                                                                                                                                                                                                                                                                                                                                                                                                                                                                       |
| OTHER                             |                                                                                                                                                                                                                                                                                                                                                                                                                                                                                                                                                                                                                                                                                                                                                                                                                       |
| Short Description:                | Single-LED, T1 ¾ MG, White, 6 V DC +10%                                                                                                                                                                                                                                                                                                                                                                                                                                                                                                                                                                                                                                                                                                                                                                               |
| Kind of illlumination:            | Single-LED                                                                                                                                                                                                                                                                                                                                                                                                                                                                                                                                                                                                                                                                                                                                                                                                            |
| Hints:                            | Due to high surface temperatures, the series resistor must not be soldered directly to the terminals of the equipment (use a terminal plate), When using AC/DC types with AC operation, slight flickering can occur, The luminous intensity stated is for when used with DC, Electrical and optical data are measured at 25 °C, The specified versions are built with a protection diode (halve wave rectifier) in series and the LED, Luminosity and wave length variations caused by LED manufacturing processes may cause slight differences regarding the illumination. The customer has to decide what resistor shall be used to the LED, Where supply voltages are over 48 V, a voltage-reduction element (external protective series resistor) must be used., Keep to the country specific safety instructions |