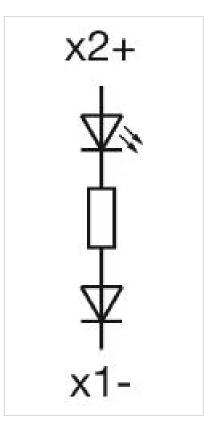

## 10-2J06.3149 Single-LED

| <b>OPERATING-/INDICATION PART</b> |                                                                                                                                                                                                                                                                                                                                                                                                                                                                                                                                                                                                                                                                                                                                                                                                                       |
|-----------------------------------|-----------------------------------------------------------------------------------------------------------------------------------------------------------------------------------------------------------------------------------------------------------------------------------------------------------------------------------------------------------------------------------------------------------------------------------------------------------------------------------------------------------------------------------------------------------------------------------------------------------------------------------------------------------------------------------------------------------------------------------------------------------------------------------------------------------------------|
| Illumination colour:              | White                                                                                                                                                                                                                                                                                                                                                                                                                                                                                                                                                                                                                                                                                                                                                                                                                 |
|                                   |                                                                                                                                                                                                                                                                                                                                                                                                                                                                                                                                                                                                                                                                                                                                                                                                                       |
| ELECTRICAL CHARACTERISTICS        |                                                                                                                                                                                                                                                                                                                                                                                                                                                                                                                                                                                                                                                                                                                                                                                                                       |
| Operating voltage:                | 6 V DC +10%                                                                                                                                                                                                                                                                                                                                                                                                                                                                                                                                                                                                                                                                                                                                                                                                           |
| Operation current:                | 6 mA ±15 %                                                                                                                                                                                                                                                                                                                                                                                                                                                                                                                                                                                                                                                                                                                                                                                                            |
| Lumi. Intensity:                  | 900 mcd                                                                                                                                                                                                                                                                                                                                                                                                                                                                                                                                                                                                                                                                                                                                                                                                               |
|                                   |                                                                                                                                                                                                                                                                                                                                                                                                                                                                                                                                                                                                                                                                                                                                                                                                                       |
| MECHANICAL CHARATERISTIC          |                                                                                                                                                                                                                                                                                                                                                                                                                                                                                                                                                                                                                                                                                                                                                                                                                       |
| Weight:                           | 0.002 kg                                                                                                                                                                                                                                                                                                                                                                                                                                                                                                                                                                                                                                                                                                                                                                                                              |
|                                   |                                                                                                                                                                                                                                                                                                                                                                                                                                                                                                                                                                                                                                                                                                                                                                                                                       |
| CERTIFICATE                       |                                                                                                                                                                                                                                                                                                                                                                                                                                                                                                                                                                                                                                                                                                                                                                                                                       |
| REACH:                            | REACH compliant                                                                                                                                                                                                                                                                                                                                                                                                                                                                                                                                                                                                                                                                                                                                                                                                       |
| RoHS:                             | RoHS compliant                                                                                                                                                                                                                                                                                                                                                                                                                                                                                                                                                                                                                                                                                                                                                                                                        |
|                                   |                                                                                                                                                                                                                                                                                                                                                                                                                                                                                                                                                                                                                                                                                                                                                                                                                       |
| OTHER                             |                                                                                                                                                                                                                                                                                                                                                                                                                                                                                                                                                                                                                                                                                                                                                                                                                       |
| Short Description:                | Single-LED, T1 ¾ MG, White, 6 V DC +10%                                                                                                                                                                                                                                                                                                                                                                                                                                                                                                                                                                                                                                                                                                                                                                               |
| Kind of illlumination:            | Single-LED                                                                                                                                                                                                                                                                                                                                                                                                                                                                                                                                                                                                                                                                                                                                                                                                            |
| Hints:                            | Due to high surface temperatures, the series resistor must not be soldered directly to the terminals of the equipment (use a terminal plate), When using AC/DC types with AC operation, slight flickering can occur, The luminous intensity stated is for when used with DC, Electrical and optical data are measured at 25 °C, The specified versions are built with a protection diode (halve wave rectifier) in series and the LED, Luminosity and wave length variations caused by LED manufacturing processes may cause slight differences regarding the illumination. The customer has to decide what resistor shall be used to the LED, Where supply voltages are over 48 V, a voltage-reduction element (external protective series resistor) must be used., Keep to the country specific safety instructions |