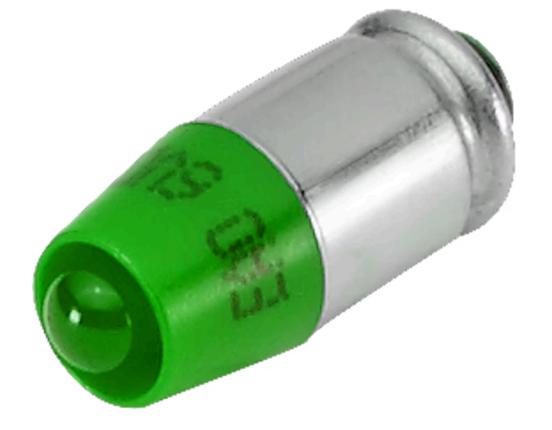

## 10-2J09.1065 Single-LED

| <b>OPERATING-/INDICATION PART</b> |                                                                                                                                                                                                                                                                                                                                                                                                                                                                                                                                                                                                                                                                                                                                                                                                                       |
|-----------------------------------|-----------------------------------------------------------------------------------------------------------------------------------------------------------------------------------------------------------------------------------------------------------------------------------------------------------------------------------------------------------------------------------------------------------------------------------------------------------------------------------------------------------------------------------------------------------------------------------------------------------------------------------------------------------------------------------------------------------------------------------------------------------------------------------------------------------------------|
| Illumination colour:              | Green                                                                                                                                                                                                                                                                                                                                                                                                                                                                                                                                                                                                                                                                                                                                                                                                                 |
|                                   |                                                                                                                                                                                                                                                                                                                                                                                                                                                                                                                                                                                                                                                                                                                                                                                                                       |
| ELECTRICAL CHARACTERISTICS        |                                                                                                                                                                                                                                                                                                                                                                                                                                                                                                                                                                                                                                                                                                                                                                                                                       |
| Operating voltage:                | 12 V AC/DC +10%                                                                                                                                                                                                                                                                                                                                                                                                                                                                                                                                                                                                                                                                                                                                                                                                       |
| Operation current:                | 4 - 7 mA ±15 %                                                                                                                                                                                                                                                                                                                                                                                                                                                                                                                                                                                                                                                                                                                                                                                                        |
| Lumi. Intensity:                  | 1050 mcd                                                                                                                                                                                                                                                                                                                                                                                                                                                                                                                                                                                                                                                                                                                                                                                                              |
|                                   |                                                                                                                                                                                                                                                                                                                                                                                                                                                                                                                                                                                                                                                                                                                                                                                                                       |
| MECHANICAL CHARACTERISTICS        |                                                                                                                                                                                                                                                                                                                                                                                                                                                                                                                                                                                                                                                                                                                                                                                                                       |
| Weight:                           | 0.002 kg                                                                                                                                                                                                                                                                                                                                                                                                                                                                                                                                                                                                                                                                                                                                                                                                              |
|                                   |                                                                                                                                                                                                                                                                                                                                                                                                                                                                                                                                                                                                                                                                                                                                                                                                                       |
| CERTIFICATE                       |                                                                                                                                                                                                                                                                                                                                                                                                                                                                                                                                                                                                                                                                                                                                                                                                                       |
| REACH:                            | REACH compliant                                                                                                                                                                                                                                                                                                                                                                                                                                                                                                                                                                                                                                                                                                                                                                                                       |
| RoHS:                             | RoHS compliant                                                                                                                                                                                                                                                                                                                                                                                                                                                                                                                                                                                                                                                                                                                                                                                                        |
|                                   |                                                                                                                                                                                                                                                                                                                                                                                                                                                                                                                                                                                                                                                                                                                                                                                                                       |
| OTHER                             |                                                                                                                                                                                                                                                                                                                                                                                                                                                                                                                                                                                                                                                                                                                                                                                                                       |
| Short Description:                | Single-LED, T1 ¾ MG, Green, 12 V AC/DC +10%                                                                                                                                                                                                                                                                                                                                                                                                                                                                                                                                                                                                                                                                                                                                                                           |
| Kind of illlumination:            | Single-LED                                                                                                                                                                                                                                                                                                                                                                                                                                                                                                                                                                                                                                                                                                                                                                                                            |
| Hints:                            | Due to high surface temperatures, the series resistor must not be soldered directly to the terminals of the equipment (use a terminal plate), When using AC/DC types with AC operation, slight flickering can occur, The luminous intensity stated is for when used with DC, Electrical and optical data are measured at 25 °C, The specified versions are built with a protection diode (halve wave rectifier) in series and the LED, Luminosity and wave length variations caused by LED manufacturing processes may cause slight differences regarding the illumination. The customer has to decide what resistor shall be used to the LED, Where supply voltages are over 48 V, a voltage-reduction element (external protective series resistor) must be used., Keep to the country specific safety instructions |