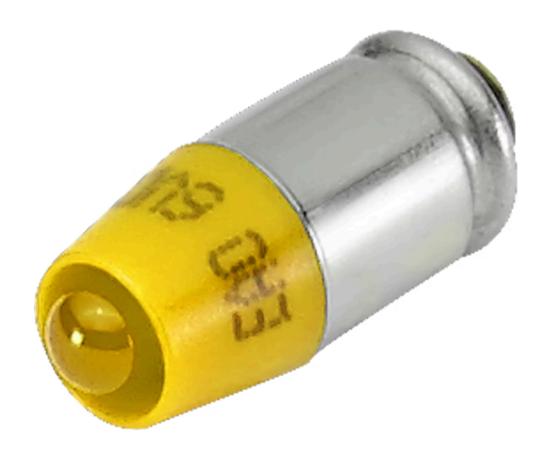

## 10-2J12.1064 Single-LED

| <b>OPERATING-/INDICATION PART</b> |                                                                                                                                                                                                                                                                                                                                                                                                                                                                                                                                                                                                                                                                                                                                                                                                                      |
|-----------------------------------|----------------------------------------------------------------------------------------------------------------------------------------------------------------------------------------------------------------------------------------------------------------------------------------------------------------------------------------------------------------------------------------------------------------------------------------------------------------------------------------------------------------------------------------------------------------------------------------------------------------------------------------------------------------------------------------------------------------------------------------------------------------------------------------------------------------------|
| Illumination colour:              | Yellow                                                                                                                                                                                                                                                                                                                                                                                                                                                                                                                                                                                                                                                                                                                                                                                                               |
|                                   |                                                                                                                                                                                                                                                                                                                                                                                                                                                                                                                                                                                                                                                                                                                                                                                                                      |
| ELECTRICAL CHARACTERISTICS        |                                                                                                                                                                                                                                                                                                                                                                                                                                                                                                                                                                                                                                                                                                                                                                                                                      |
| Operating voltage:                | 24 V AC/DC +10%                                                                                                                                                                                                                                                                                                                                                                                                                                                                                                                                                                                                                                                                                                                                                                                                      |
| Operation current:                | 7 - 14 mA ±15 %                                                                                                                                                                                                                                                                                                                                                                                                                                                                                                                                                                                                                                                                                                                                                                                                      |
| Lumi. Intensity:                  | 280 mcd                                                                                                                                                                                                                                                                                                                                                                                                                                                                                                                                                                                                                                                                                                                                                                                                              |
|                                   |                                                                                                                                                                                                                                                                                                                                                                                                                                                                                                                                                                                                                                                                                                                                                                                                                      |
| MECHANICAL CHARATERISTIC          |                                                                                                                                                                                                                                                                                                                                                                                                                                                                                                                                                                                                                                                                                                                                                                                                                      |
| Weight:                           | 0.001 kg                                                                                                                                                                                                                                                                                                                                                                                                                                                                                                                                                                                                                                                                                                                                                                                                             |
|                                   |                                                                                                                                                                                                                                                                                                                                                                                                                                                                                                                                                                                                                                                                                                                                                                                                                      |
| CERTIFICATE                       |                                                                                                                                                                                                                                                                                                                                                                                                                                                                                                                                                                                                                                                                                                                                                                                                                      |
| REACH:                            | REACH compliant                                                                                                                                                                                                                                                                                                                                                                                                                                                                                                                                                                                                                                                                                                                                                                                                      |
| RoHS:                             | RoHS compliant                                                                                                                                                                                                                                                                                                                                                                                                                                                                                                                                                                                                                                                                                                                                                                                                       |
|                                   |                                                                                                                                                                                                                                                                                                                                                                                                                                                                                                                                                                                                                                                                                                                                                                                                                      |
| OTHER                             |                                                                                                                                                                                                                                                                                                                                                                                                                                                                                                                                                                                                                                                                                                                                                                                                                      |
| Short Description:                | Single-LED, T1 ¾ MG, Yellow, 24 V AC/DC +10%                                                                                                                                                                                                                                                                                                                                                                                                                                                                                                                                                                                                                                                                                                                                                                         |
| Kind of illlumination:            | Single-LED                                                                                                                                                                                                                                                                                                                                                                                                                                                                                                                                                                                                                                                                                                                                                                                                           |
| Hints:                            | Due to high surface temperatures, the series resistor must not be soldered directly to the terminals of the equipment (use a terminal plate), When using AC/DC types with AC operation, slight flickering can occur, The luminous intensity stated is for when used with DC, Electrical and optical data are measured at 25 °C, The specified versions are built with a protection diode (halve wave rectifier) in series and the LED, Luminosity and wave length variations caused by LED manufacturing processes may cause slight differences regarding the illumination. The customer has to decide what resistor shall be used to the LED, Where supply voltages are over 48 V, a voltage-reduction element (external protective series resistor) must be used.,Keep to the country specific safety instructions |