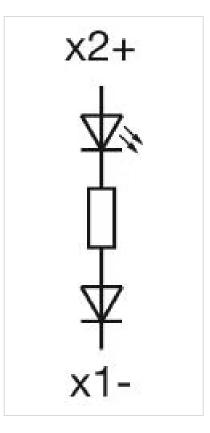

## 10-2J12.1064 Single-LED

| <b>OPERATING-/INDICATION PART</b> |                                                                                                                                                                                                                                                                                                                                                                                                                                                                                                                                                                                                                                                                                                                                                                                                                      |
|-----------------------------------|----------------------------------------------------------------------------------------------------------------------------------------------------------------------------------------------------------------------------------------------------------------------------------------------------------------------------------------------------------------------------------------------------------------------------------------------------------------------------------------------------------------------------------------------------------------------------------------------------------------------------------------------------------------------------------------------------------------------------------------------------------------------------------------------------------------------|
| Illumination colour:              | Yellow                                                                                                                                                                                                                                                                                                                                                                                                                                                                                                                                                                                                                                                                                                                                                                                                               |
|                                   |                                                                                                                                                                                                                                                                                                                                                                                                                                                                                                                                                                                                                                                                                                                                                                                                                      |
| ELECTRICAL CHARACTERISTICS        |                                                                                                                                                                                                                                                                                                                                                                                                                                                                                                                                                                                                                                                                                                                                                                                                                      |
| Operating voltage:                | 24 V AC/DC +10%                                                                                                                                                                                                                                                                                                                                                                                                                                                                                                                                                                                                                                                                                                                                                                                                      |
| Operation current:                | 7 - 14 mA ±15 %                                                                                                                                                                                                                                                                                                                                                                                                                                                                                                                                                                                                                                                                                                                                                                                                      |
| Lumi. Intensity:                  | 280 mcd                                                                                                                                                                                                                                                                                                                                                                                                                                                                                                                                                                                                                                                                                                                                                                                                              |
|                                   |                                                                                                                                                                                                                                                                                                                                                                                                                                                                                                                                                                                                                                                                                                                                                                                                                      |
| MECHANICAL CHARATERISTIC          |                                                                                                                                                                                                                                                                                                                                                                                                                                                                                                                                                                                                                                                                                                                                                                                                                      |
| Weight:                           | 0.001 kg                                                                                                                                                                                                                                                                                                                                                                                                                                                                                                                                                                                                                                                                                                                                                                                                             |
|                                   |                                                                                                                                                                                                                                                                                                                                                                                                                                                                                                                                                                                                                                                                                                                                                                                                                      |
| CERTIFICATE                       |                                                                                                                                                                                                                                                                                                                                                                                                                                                                                                                                                                                                                                                                                                                                                                                                                      |
| REACH:                            | REACH compliant                                                                                                                                                                                                                                                                                                                                                                                                                                                                                                                                                                                                                                                                                                                                                                                                      |
| RoHS:                             | RoHS compliant                                                                                                                                                                                                                                                                                                                                                                                                                                                                                                                                                                                                                                                                                                                                                                                                       |
|                                   |                                                                                                                                                                                                                                                                                                                                                                                                                                                                                                                                                                                                                                                                                                                                                                                                                      |
| OTHER                             |                                                                                                                                                                                                                                                                                                                                                                                                                                                                                                                                                                                                                                                                                                                                                                                                                      |
| Short Description:                | Single-LED, T1 ¾ MG, Yellow, 24 V AC/DC +10%                                                                                                                                                                                                                                                                                                                                                                                                                                                                                                                                                                                                                                                                                                                                                                         |
| Kind of illlumination:            | Single-LED                                                                                                                                                                                                                                                                                                                                                                                                                                                                                                                                                                                                                                                                                                                                                                                                           |
| Hints:                            | Due to high surface temperatures, the series resistor must not be soldered directly to the terminals of the equipment (use a terminal plate), When using AC/DC types with AC operation, slight flickering can occur, The luminous intensity stated is for when used with DC, Electrical and optical data are measured at 25 °C, The specified versions are built with a protection diode (halve wave rectifier) in series and the LED, Luminosity and wave length variations caused by LED manufacturing processes may cause slight differences regarding the illumination. The customer has to decide what resistor shall be used to the LED, Where supply voltages are over 48 V, a voltage-reduction element (external protective series resistor) must be used.,Keep to the country specific safety instructions |