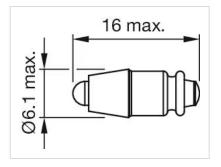

face temperatures, the series resistor must not be soldered directly to the terminals of the equipment (use a terminal plate), When using AC/DC types with AC operation, slight flickering can occur, The luminous intensity stated is for when used with DC, Electrical and optical data are measured at 25 °C, The specified versions are built with a protection diode (halve wave rectifier) in series and the LED, Luminosity and wave length variations caused by LED manufacturing processes may cause slight differences regarding the illumination. The customer has to decide what resistor shall be used to the LED, Where supply voltages are over 48 V, a voltage-reduction element (external protective series resistor) must be used.,Keep to the country specific safety instructions |



Dimension drawings: