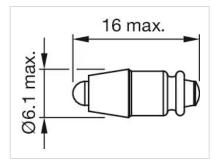

d directly to the terminals of the equipment (use a terminal plate), When using AC/DC types with AC operation, slight flickering can occur. The luminous intensity stated is for when used with DC, Electrical and optical data are measured at 25 °C. The specified versions are built with a protection diode (halve wave rectifier) in series and the LED, Luminosity and wave length variations caused by LED manufacturing processes may cause slight differences regarding the illumination. The customer has to decide what resistor shall be used to the LED, Where supply voltages are over 48 V, a voltage-reduction element (external protective series resistor) must be used to the customer for the protective series resistor. |

used.,Keep to the country specific safety instructions



Dimension drawings: