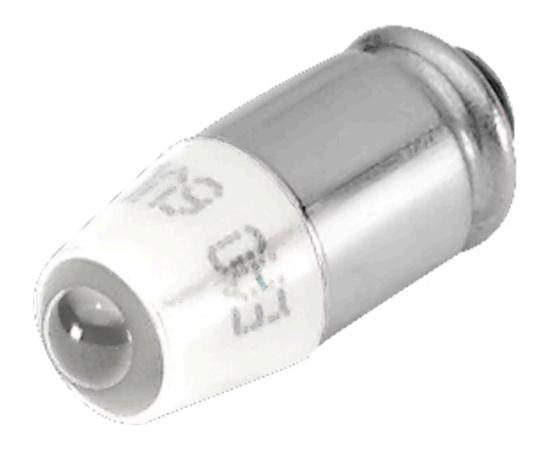

## Your product:

10-2J13.1069 Single-LED

Loading ..

| <b>OPERATING-/INDICATION PART</b> |                                                                                                                                                                                                                                                                                                                                                                                                                                                                                                                                                                                                                                                                                                                                                                                                                        |
|-----------------------------------|------------------------------------------------------------------------------------------------------------------------------------------------------------------------------------------------------------------------------------------------------------------------------------------------------------------------------------------------------------------------------------------------------------------------------------------------------------------------------------------------------------------------------------------------------------------------------------------------------------------------------------------------------------------------------------------------------------------------------------------------------------------------------------------------------------------------|
| Illumination colour:              | White                                                                                                                                                                                                                                                                                                                                                                                                                                                                                                                                                                                                                                                                                                                                                                                                                  |
|                                   |                                                                                                                                                                                                                                                                                                                                                                                                                                                                                                                                                                                                                                                                                                                                                                                                                        |
| ELECTRICAL CHARACTERISTICS        |                                                                                                                                                                                                                                                                                                                                                                                                                                                                                                                                                                                                                                                                                                                                                                                                                        |
| Operating voltage:                | 28 V AC/DC +10%                                                                                                                                                                                                                                                                                                                                                                                                                                                                                                                                                                                                                                                                                                                                                                                                        |
| Operation current:                | 2,5 - 5 mA ±15 %                                                                                                                                                                                                                                                                                                                                                                                                                                                                                                                                                                                                                                                                                                                                                                                                       |
| Lumi. Intensity:                  | 750 mcd                                                                                                                                                                                                                                                                                                                                                                                                                                                                                                                                                                                                                                                                                                                                                                                                                |
|                                   |                                                                                                                                                                                                                                                                                                                                                                                                                                                                                                                                                                                                                                                                                                                                                                                                                        |
| MECHANICAL CHARACTERISTICS        |                                                                                                                                                                                                                                                                                                                                                                                                                                                                                                                                                                                                                                                                                                                                                                                                                        |
| Weight:                           | 0.001 kg                                                                                                                                                                                                                                                                                                                                                                                                                                                                                                                                                                                                                                                                                                                                                                                                               |
|                                   |                                                                                                                                                                                                                                                                                                                                                                                                                                                                                                                                                                                                                                                                                                                                                                                                                        |
| CERTIFICATE                       |                                                                                                                                                                                                                                                                                                                                                                                                                                                                                                                                                                                                                                                                                                                                                                                                                        |
| REACH:                            | REACH compliant                                                                                                                                                                                                                                                                                                                                                                                                                                                                                                                                                                                                                                                                                                                                                                                                        |
| RoHS:                             | RoHS compliant                                                                                                                                                                                                                                                                                                                                                                                                                                                                                                                                                                                                                                                                                                                                                                                                         |
|                                   |                                                                                                                                                                                                                                                                                                                                                                                                                                                                                                                                                                                                                                                                                                                                                                                                                        |
| OTHER                             |                                                                                                                                                                                                                                                                                                                                                                                                                                                                                                                                                                                                                                                                                                                                                                                                                        |
| Short Description:                | Single-LED, T1 ¾ MG, White, 28 V AC/DC +10%                                                                                                                                                                                                                                                                                                                                                                                                                                                                                                                                                                                                                                                                                                                                                                            |
| Kind of illlumination:            | Single-LED                                                                                                                                                                                                                                                                                                                                                                                                                                                                                                                                                                                                                                                                                                                                                                                                             |
| Hints:                            | Due to high surface temperatures, the series resistor must not be soldered directly to the terminals of the equipment (use a terminal plate), When using AC/DC types with AC operation, slight flickering can occur. The luminous intensity stated is for when used with DC, Electrical and optical data are measured at 25 °C. The specified versions are built with a protection diode (halve wave rectifier) in series and the LED, Luminosity and wave length variations caused by LED manufacturing processes may cause slight differences regarding the illumination. The customer has to decide what resistor shall be used to the LED, Where supply voltages are over 48 V, a voltage-reduction element (external protective series resistor) must be used to the customer for the protective series resistor. |