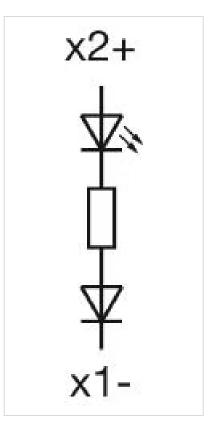

## Your product:

10-2J13.1069 Single-LED

Loading ..

| <b>OPERATING-/INDICATION PART</b> |                                                                                                                                                                                                                                                                                                                                                                                                                                                                                                                                                                                                                                                                                                                                                                                                                        |
|-----------------------------------|------------------------------------------------------------------------------------------------------------------------------------------------------------------------------------------------------------------------------------------------------------------------------------------------------------------------------------------------------------------------------------------------------------------------------------------------------------------------------------------------------------------------------------------------------------------------------------------------------------------------------------------------------------------------------------------------------------------------------------------------------------------------------------------------------------------------|
| Illumination colour:              | White                                                                                                                                                                                                                                                                                                                                                                                                                                                                                                                                                                                                                                                                                                                                                                                                                  |
|                                   |                                                                                                                                                                                                                                                                                                                                                                                                                                                                                                                                                                                                                                                                                                                                                                                                                        |
| ELECTRICAL CHARACTERISTICS        |                                                                                                                                                                                                                                                                                                                                                                                                                                                                                                                                                                                                                                                                                                                                                                                                                        |
| Operating voltage:                | 28 V AC/DC +10%                                                                                                                                                                                                                                                                                                                                                                                                                                                                                                                                                                                                                                                                                                                                                                                                        |
| Operation current:                | 2,5 - 5 mA ±15 %                                                                                                                                                                                                                                                                                                                                                                                                                                                                                                                                                                                                                                                                                                                                                                                                       |
| Lumi. Intensity:                  | 750 mcd                                                                                                                                                                                                                                                                                                                                                                                                                                                                                                                                                                                                                                                                                                                                                                                                                |
|                                   |                                                                                                                                                                                                                                                                                                                                                                                                                                                                                                                                                                                                                                                                                                                                                                                                                        |
| MECHANICAL CHARACTERISTICS        |                                                                                                                                                                                                                                                                                                                                                                                                                                                                                                                                                                                                                                                                                                                                                                                                                        |
| Weight:                           | 0.001 kg                                                                                                                                                                                                                                                                                                                                                                                                                                                                                                                                                                                                                                                                                                                                                                                                               |
|                                   |                                                                                                                                                                                                                                                                                                                                                                                                                                                                                                                                                                                                                                                                                                                                                                                                                        |
| CERTIFICATE                       |                                                                                                                                                                                                                                                                                                                                                                                                                                                                                                                                                                                                                                                                                                                                                                                                                        |
| REACH:                            | REACH compliant                                                                                                                                                                                                                                                                                                                                                                                                                                                                                                                                                                                                                                                                                                                                                                                                        |
| RoHS:                             | RoHS compliant                                                                                                                                                                                                                                                                                                                                                                                                                                                                                                                                                                                                                                                                                                                                                                                                         |
|                                   |                                                                                                                                                                                                                                                                                                                                                                                                                                                                                                                                                                                                                                                                                                                                                                                                                        |
| OTHER                             |                                                                                                                                                                                                                                                                                                                                                                                                                                                                                                                                                                                                                                                                                                                                                                                                                        |
| Short Description:                | Single-LED, T1 ¾ MG, White, 28 V AC/DC +10%                                                                                                                                                                                                                                                                                                                                                                                                                                                                                                                                                                                                                                                                                                                                                                            |
| Kind of illlumination:            | Single-LED                                                                                                                                                                                                                                                                                                                                                                                                                                                                                                                                                                                                                                                                                                                                                                                                             |
| Hints:                            | Due to high surface temperatures, the series resistor must not be soldered directly to the terminals of the equipment (use a terminal plate), When using AC/DC types with AC operation, slight flickering can occur. The luminous intensity stated is for when used with DC, Electrical and optical data are measured at 25 °C. The specified versions are built with a protection diode (halve wave rectifier) in series and the LED, Luminosity and wave length variations caused by LED manufacturing processes may cause slight differences regarding the illumination. The customer has to decide what resistor shall be used to the LED, Where supply voltages are over 48 V, a voltage-reduction element (external protective series resistor) must be used to the customer for the protective series resistor. |