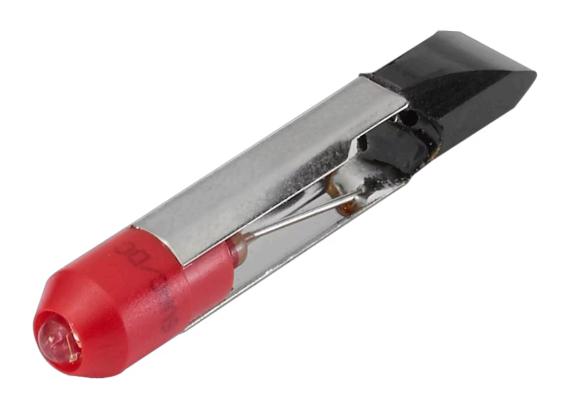

## 10-2K13.1072 Single-LED

| <b>OPERATING-/INDICATION PART</b> |                                                                                                                                                                                                                                                                                                                                                                                                                                                                                                                                                                                                                                                                                                                                                                                                                    |
|-----------------------------------|--------------------------------------------------------------------------------------------------------------------------------------------------------------------------------------------------------------------------------------------------------------------------------------------------------------------------------------------------------------------------------------------------------------------------------------------------------------------------------------------------------------------------------------------------------------------------------------------------------------------------------------------------------------------------------------------------------------------------------------------------------------------------------------------------------------------|
| Illumination colour:              | Red                                                                                                                                                                                                                                                                                                                                                                                                                                                                                                                                                                                                                                                                                                                                                                                                                |
|                                   |                                                                                                                                                                                                                                                                                                                                                                                                                                                                                                                                                                                                                                                                                                                                                                                                                    |
| ELECTRICAL CHARACTERISTICS        |                                                                                                                                                                                                                                                                                                                                                                                                                                                                                                                                                                                                                                                                                                                                                                                                                    |
| Operating voltage:                | 28 V AC/DC +10%                                                                                                                                                                                                                                                                                                                                                                                                                                                                                                                                                                                                                                                                                                                                                                                                    |
| Operation current:                | 9 - 17 mA ±15 %                                                                                                                                                                                                                                                                                                                                                                                                                                                                                                                                                                                                                                                                                                                                                                                                    |
| Lumi. Intensity:                  | 400 mcd                                                                                                                                                                                                                                                                                                                                                                                                                                                                                                                                                                                                                                                                                                                                                                                                            |
|                                   |                                                                                                                                                                                                                                                                                                                                                                                                                                                                                                                                                                                                                                                                                                                                                                                                                    |
| MECHANICAL CHARATERISTIC          |                                                                                                                                                                                                                                                                                                                                                                                                                                                                                                                                                                                                                                                                                                                                                                                                                    |
| Weight:                           | 0.002 kg                                                                                                                                                                                                                                                                                                                                                                                                                                                                                                                                                                                                                                                                                                                                                                                                           |
|                                   |                                                                                                                                                                                                                                                                                                                                                                                                                                                                                                                                                                                                                                                                                                                                                                                                                    |
| CERTIFICATE                       |                                                                                                                                                                                                                                                                                                                                                                                                                                                                                                                                                                                                                                                                                                                                                                                                                    |
| REACH:                            | REACH compliant                                                                                                                                                                                                                                                                                                                                                                                                                                                                                                                                                                                                                                                                                                                                                                                                    |
| RoHS:                             | RoHS compliant                                                                                                                                                                                                                                                                                                                                                                                                                                                                                                                                                                                                                                                                                                                                                                                                     |
|                                   |                                                                                                                                                                                                                                                                                                                                                                                                                                                                                                                                                                                                                                                                                                                                                                                                                    |
| OTHER                             |                                                                                                                                                                                                                                                                                                                                                                                                                                                                                                                                                                                                                                                                                                                                                                                                                    |
| Short Description:                | Single-LED, T6.9, Red, 28 V AC/DC +10%                                                                                                                                                                                                                                                                                                                                                                                                                                                                                                                                                                                                                                                                                                                                                                             |
|                                   | -                                                                                                                                                                                                                                                                                                                                                                                                                                                                                                                                                                                                                                                                                                                                                                                                                  |
| Kind of illlumination:            | Single-LED                                                                                                                                                                                                                                                                                                                                                                                                                                                                                                                                                                                                                                                                                                                                                                                                         |
| Hints:                            | Order two LEDs,For LED element fitting information see Application guidelines,<br>LED polarity,Due to high surface temperatures, the series resistor must not be<br>soldered directly to the terminals of the equipment (use a terminal plate),When<br>using AC/DC types with AC operation, slight flickering can occur,The luminous<br>intensity stated is for when used with<br>DC,Electrical and optical data are measured at 25 °C,The specified versions are<br>built with a protection diode (halve wave rectifier) in series and the LED,Luminosity<br>and wave length variations caused by LED manufacturing processes may cause<br>slight differences regarding the illumination.,Where supply voltages are over 48 V, a<br>voltage-reduction element (external protective series resistor) must be used. |