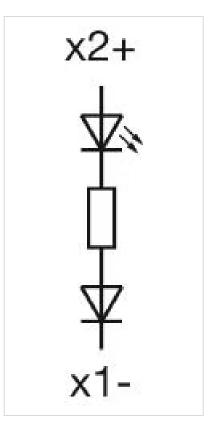

## 10-2K13.1072 Single-LED

| <b>OPERATING-/INDICATION PART</b> |                                                                                                                                                                                                                                                                                                                                                                                                                                                                                                                                                                                                                                                                                                                                                                                                                    |
|-----------------------------------|--------------------------------------------------------------------------------------------------------------------------------------------------------------------------------------------------------------------------------------------------------------------------------------------------------------------------------------------------------------------------------------------------------------------------------------------------------------------------------------------------------------------------------------------------------------------------------------------------------------------------------------------------------------------------------------------------------------------------------------------------------------------------------------------------------------------|
| Illumination colour:              | Red                                                                                                                                                                                                                                                                                                                                                                                                                                                                                                                                                                                                                                                                                                                                                                                                                |
|                                   |                                                                                                                                                                                                                                                                                                                                                                                                                                                                                                                                                                                                                                                                                                                                                                                                                    |
| ELECTRICAL CHARACTERISTICS        |                                                                                                                                                                                                                                                                                                                                                                                                                                                                                                                                                                                                                                                                                                                                                                                                                    |
| Operating voltage:                | 28 V AC/DC +10%                                                                                                                                                                                                                                                                                                                                                                                                                                                                                                                                                                                                                                                                                                                                                                                                    |
| Operation current:                | 9 - 17 mA ±15 %                                                                                                                                                                                                                                                                                                                                                                                                                                                                                                                                                                                                                                                                                                                                                                                                    |
| Lumi. Intensity:                  | 400 mcd                                                                                                                                                                                                                                                                                                                                                                                                                                                                                                                                                                                                                                                                                                                                                                                                            |
|                                   |                                                                                                                                                                                                                                                                                                                                                                                                                                                                                                                                                                                                                                                                                                                                                                                                                    |
| MECHANICAL CHARATERISTIC          |                                                                                                                                                                                                                                                                                                                                                                                                                                                                                                                                                                                                                                                                                                                                                                                                                    |
| Weight:                           | 0.002 kg                                                                                                                                                                                                                                                                                                                                                                                                                                                                                                                                                                                                                                                                                                                                                                                                           |
|                                   |                                                                                                                                                                                                                                                                                                                                                                                                                                                                                                                                                                                                                                                                                                                                                                                                                    |
| CERTIFICATE                       |                                                                                                                                                                                                                                                                                                                                                                                                                                                                                                                                                                                                                                                                                                                                                                                                                    |
| REACH:                            | REACH compliant                                                                                                                                                                                                                                                                                                                                                                                                                                                                                                                                                                                                                                                                                                                                                                                                    |
| RoHS:                             | RoHS compliant                                                                                                                                                                                                                                                                                                                                                                                                                                                                                                                                                                                                                                                                                                                                                                                                     |
|                                   |                                                                                                                                                                                                                                                                                                                                                                                                                                                                                                                                                                                                                                                                                                                                                                                                                    |
| OTHER                             |                                                                                                                                                                                                                                                                                                                                                                                                                                                                                                                                                                                                                                                                                                                                                                                                                    |
| Short Description:                | Single-LED, T6.9, Red, 28 V AC/DC +10%                                                                                                                                                                                                                                                                                                                                                                                                                                                                                                                                                                                                                                                                                                                                                                             |
|                                   | -                                                                                                                                                                                                                                                                                                                                                                                                                                                                                                                                                                                                                                                                                                                                                                                                                  |
| Kind of illlumination:            | Single-LED                                                                                                                                                                                                                                                                                                                                                                                                                                                                                                                                                                                                                                                                                                                                                                                                         |
| Hints:                            | Order two LEDs,For LED element fitting information see Application guidelines,<br>LED polarity,Due to high surface temperatures, the series resistor must not be<br>soldered directly to the terminals of the equipment (use a terminal plate),When<br>using AC/DC types with AC operation, slight flickering can occur,The luminous<br>intensity stated is for when used with<br>DC,Electrical and optical data are measured at 25 °C,The specified versions are<br>built with a protection diode (halve wave rectifier) in series and the LED,Luminosity<br>and wave length variations caused by LED manufacturing processes may cause<br>slight differences regarding the illumination.,Where supply voltages are over 48 V, a<br>voltage-reduction element (external protective series resistor) must be used. |