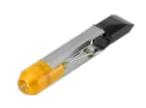

## 10-2K13.1074 Single-LED

| OPERATING-/INDICATION PART |                                                                                                                                                                                                                                                                                                                                                                                                                                                                                                                                                                                                                                                                                                                                                                                                                    |
|----------------------------|--------------------------------------------------------------------------------------------------------------------------------------------------------------------------------------------------------------------------------------------------------------------------------------------------------------------------------------------------------------------------------------------------------------------------------------------------------------------------------------------------------------------------------------------------------------------------------------------------------------------------------------------------------------------------------------------------------------------------------------------------------------------------------------------------------------------|
| Illumination colour:       | Yellow                                                                                                                                                                                                                                                                                                                                                                                                                                                                                                                                                                                                                                                                                                                                                                                                             |
|                            |                                                                                                                                                                                                                                                                                                                                                                                                                                                                                                                                                                                                                                                                                                                                                                                                                    |
| ELECTRICAL CHARACTERISTICS |                                                                                                                                                                                                                                                                                                                                                                                                                                                                                                                                                                                                                                                                                                                                                                                                                    |
| Operating voltage:         | 28 V AC/DC +10%                                                                                                                                                                                                                                                                                                                                                                                                                                                                                                                                                                                                                                                                                                                                                                                                    |
| Operation current:         | 9 - 17 mA ±15 %                                                                                                                                                                                                                                                                                                                                                                                                                                                                                                                                                                                                                                                                                                                                                                                                    |
| Lumi. Intensity:           | 340 mcd                                                                                                                                                                                                                                                                                                                                                                                                                                                                                                                                                                                                                                                                                                                                                                                                            |
|                            |                                                                                                                                                                                                                                                                                                                                                                                                                                                                                                                                                                                                                                                                                                                                                                                                                    |
| MECHANICAL CHARATERISTIC   |                                                                                                                                                                                                                                                                                                                                                                                                                                                                                                                                                                                                                                                                                                                                                                                                                    |
| Weight:                    | 0.002 kg                                                                                                                                                                                                                                                                                                                                                                                                                                                                                                                                                                                                                                                                                                                                                                                                           |
|                            |                                                                                                                                                                                                                                                                                                                                                                                                                                                                                                                                                                                                                                                                                                                                                                                                                    |
| CERTIFICATE                |                                                                                                                                                                                                                                                                                                                                                                                                                                                                                                                                                                                                                                                                                                                                                                                                                    |
| REACH:                     | REACH compliant                                                                                                                                                                                                                                                                                                                                                                                                                                                                                                                                                                                                                                                                                                                                                                                                    |
| RoHS:                      | RoHS compliant                                                                                                                                                                                                                                                                                                                                                                                                                                                                                                                                                                                                                                                                                                                                                                                                     |
|                            |                                                                                                                                                                                                                                                                                                                                                                                                                                                                                                                                                                                                                                                                                                                                                                                                                    |
| OTHER                      |                                                                                                                                                                                                                                                                                                                                                                                                                                                                                                                                                                                                                                                                                                                                                                                                                    |
| Short Description:         | Single-LED, T6.9, Yellow, 28 V AC/DC +10%                                                                                                                                                                                                                                                                                                                                                                                                                                                                                                                                                                                                                                                                                                                                                                          |
| Kind of illlumination:     | Single-LED                                                                                                                                                                                                                                                                                                                                                                                                                                                                                                                                                                                                                                                                                                                                                                                                         |
| Hints:                     | Order two LEDs,For LED element fitting information see Application guidelines,<br>LED polarity,Due to high surface temperatures, the series resistor must not be<br>soldered directly to the terminals of the equipment (use a terminal plate),When<br>using AC/DC types with AC operation, slight flickering can occur,The luminous<br>intensity stated is for when used with<br>DC,Electrical and optical data are measured at 25 °C,The specified versions are<br>built with a protection diode (halve wave rectifier) in series and the LED,Luminosity<br>and wave length variations caused by LED manufacturing processes may cause<br>slight differences regarding the illumination.,Where supply voltages are over 48 V, a<br>voltage-reduction element (external protective series resistor) must be used. |