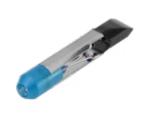

## 10-2K13.1076 Single-LED

| OPERATING-/INDICATION PART |                                                                                                                                                                                                                                                                                                                                                                                                                                                                                                                                                                                                                                                                                                                                                                                                                    |
|----------------------------|--------------------------------------------------------------------------------------------------------------------------------------------------------------------------------------------------------------------------------------------------------------------------------------------------------------------------------------------------------------------------------------------------------------------------------------------------------------------------------------------------------------------------------------------------------------------------------------------------------------------------------------------------------------------------------------------------------------------------------------------------------------------------------------------------------------------|
| Illumination colour:       | Blue                                                                                                                                                                                                                                                                                                                                                                                                                                                                                                                                                                                                                                                                                                                                                                                                               |
|                            |                                                                                                                                                                                                                                                                                                                                                                                                                                                                                                                                                                                                                                                                                                                                                                                                                    |
| ELECTRICAL CHARACTERISTICS |                                                                                                                                                                                                                                                                                                                                                                                                                                                                                                                                                                                                                                                                                                                                                                                                                    |
| Operating voltage:         | 28 V AC/DC +10%                                                                                                                                                                                                                                                                                                                                                                                                                                                                                                                                                                                                                                                                                                                                                                                                    |
| Operation current:         | 9 - 17 mA ±15 %                                                                                                                                                                                                                                                                                                                                                                                                                                                                                                                                                                                                                                                                                                                                                                                                    |
| Lumi. Intensity:           | 780 mcd                                                                                                                                                                                                                                                                                                                                                                                                                                                                                                                                                                                                                                                                                                                                                                                                            |
|                            |                                                                                                                                                                                                                                                                                                                                                                                                                                                                                                                                                                                                                                                                                                                                                                                                                    |
| MECHANICAL CHARATERISTIC   |                                                                                                                                                                                                                                                                                                                                                                                                                                                                                                                                                                                                                                                                                                                                                                                                                    |
| Weight:                    | 0.002 kg                                                                                                                                                                                                                                                                                                                                                                                                                                                                                                                                                                                                                                                                                                                                                                                                           |
|                            |                                                                                                                                                                                                                                                                                                                                                                                                                                                                                                                                                                                                                                                                                                                                                                                                                    |
| CERTIFICATE                |                                                                                                                                                                                                                                                                                                                                                                                                                                                                                                                                                                                                                                                                                                                                                                                                                    |
| REACH:                     | REACH compliant                                                                                                                                                                                                                                                                                                                                                                                                                                                                                                                                                                                                                                                                                                                                                                                                    |
| RoHS:                      | RoHS compliant                                                                                                                                                                                                                                                                                                                                                                                                                                                                                                                                                                                                                                                                                                                                                                                                     |
|                            |                                                                                                                                                                                                                                                                                                                                                                                                                                                                                                                                                                                                                                                                                                                                                                                                                    |
| OTHER                      |                                                                                                                                                                                                                                                                                                                                                                                                                                                                                                                                                                                                                                                                                                                                                                                                                    |
| Short Description:         | Single-LED, T6.9, Blue, 28 V AC/DC +10%                                                                                                                                                                                                                                                                                                                                                                                                                                                                                                                                                                                                                                                                                                                                                                            |
| Kind of illlumination:     | Single-LED                                                                                                                                                                                                                                                                                                                                                                                                                                                                                                                                                                                                                                                                                                                                                                                                         |
| Hints:                     | Order two LEDs,For LED element fitting information see Application guidelines,<br>LED polarity,Due to high surface temperatures, the series resistor must not be<br>soldered directly to the terminals of the equipment (use a terminal plate),When<br>using AC/DC types with AC operation, slight flickering can occur,The luminous<br>intensity stated is for when used with<br>DC,Electrical and optical data are measured at 25 °C,The specified versions are<br>built with a protection diode (halve wave rectifier) in series and the LED,Luminosity<br>and wave length variations caused by LED manufacturing processes may cause<br>slight differences regarding the illumination.,Where supply voltages are over 48 V, a<br>voltage-reduction element (external protective series resistor) must be used. |