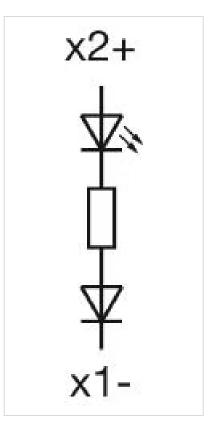

## 10-2K13.1079 Single-LED

| OPERATING-/INDICATION PART |                                                                                                                                                                                                                                                                                                                                                                                                                                                                                                                                                                                                                                                                                                                                                                                                                    |
|----------------------------|--------------------------------------------------------------------------------------------------------------------------------------------------------------------------------------------------------------------------------------------------------------------------------------------------------------------------------------------------------------------------------------------------------------------------------------------------------------------------------------------------------------------------------------------------------------------------------------------------------------------------------------------------------------------------------------------------------------------------------------------------------------------------------------------------------------------|
|                            |                                                                                                                                                                                                                                                                                                                                                                                                                                                                                                                                                                                                                                                                                                                                                                                                                    |
| Illumination colour:       | White                                                                                                                                                                                                                                                                                                                                                                                                                                                                                                                                                                                                                                                                                                                                                                                                              |
|                            |                                                                                                                                                                                                                                                                                                                                                                                                                                                                                                                                                                                                                                                                                                                                                                                                                    |
| ELECTRICAL CHARACTERISTICS |                                                                                                                                                                                                                                                                                                                                                                                                                                                                                                                                                                                                                                                                                                                                                                                                                    |
| Operating voltage:         | 28 V AC/DC +10%                                                                                                                                                                                                                                                                                                                                                                                                                                                                                                                                                                                                                                                                                                                                                                                                    |
| Operation current:         | 2,5 - 5 mA ±15 %                                                                                                                                                                                                                                                                                                                                                                                                                                                                                                                                                                                                                                                                                                                                                                                                   |
| Lumi. Intensity:           | 750 mcd                                                                                                                                                                                                                                                                                                                                                                                                                                                                                                                                                                                                                                                                                                                                                                                                            |
|                            |                                                                                                                                                                                                                                                                                                                                                                                                                                                                                                                                                                                                                                                                                                                                                                                                                    |
| MECHANICAL CHARATERISTIC   |                                                                                                                                                                                                                                                                                                                                                                                                                                                                                                                                                                                                                                                                                                                                                                                                                    |
| Weight:                    | 0.002 kg                                                                                                                                                                                                                                                                                                                                                                                                                                                                                                                                                                                                                                                                                                                                                                                                           |
|                            |                                                                                                                                                                                                                                                                                                                                                                                                                                                                                                                                                                                                                                                                                                                                                                                                                    |
| CERTIFICATE                |                                                                                                                                                                                                                                                                                                                                                                                                                                                                                                                                                                                                                                                                                                                                                                                                                    |
| REACH:                     | REACH compliant                                                                                                                                                                                                                                                                                                                                                                                                                                                                                                                                                                                                                                                                                                                                                                                                    |
| RoHS:                      |                                                                                                                                                                                                                                                                                                                                                                                                                                                                                                                                                                                                                                                                                                                                                                                                                    |
| R0H3:                      | RoHS compliant                                                                                                                                                                                                                                                                                                                                                                                                                                                                                                                                                                                                                                                                                                                                                                                                     |
|                            |                                                                                                                                                                                                                                                                                                                                                                                                                                                                                                                                                                                                                                                                                                                                                                                                                    |
| OTHER                      |                                                                                                                                                                                                                                                                                                                                                                                                                                                                                                                                                                                                                                                                                                                                                                                                                    |
| Short Description:         | Single-LED, T6.9, White, 28 V AC/DC +10%                                                                                                                                                                                                                                                                                                                                                                                                                                                                                                                                                                                                                                                                                                                                                                           |
| Kind of illlumination:     | Single-LED                                                                                                                                                                                                                                                                                                                                                                                                                                                                                                                                                                                                                                                                                                                                                                                                         |
| Hints:                     | Order two LEDs,For LED element fitting information see Application guidelines,<br>LED polarity,Due to high surface temperatures, the series resistor must not be<br>soldered directly to the terminals of the equipment (use a terminal plate),When<br>using AC/DC types with AC operation, slight flickering can occur,The luminous<br>intensity stated is for when used with<br>DC,Electrical and optical data are measured at 25 °C,The specified versions are<br>built with a protection diode (halve wave rectifier) in series and the LED,Luminosity<br>and wave length variations caused by LED manufacturing processes may cause<br>slight differences regarding the illumination.,Where supply voltages are over 48 V, a<br>voltage-reduction element (external protective series resistor) must be used. |