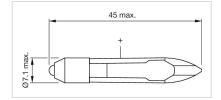

## 10-2K13.1079 Single-LED

| OPERATING-/INDICATION PART |                                                                                                                                                                                                                                                                                                                                                                                                                                                                                                                                                                                                                                                                                                                                                                                                                    |
|----------------------------|--------------------------------------------------------------------------------------------------------------------------------------------------------------------------------------------------------------------------------------------------------------------------------------------------------------------------------------------------------------------------------------------------------------------------------------------------------------------------------------------------------------------------------------------------------------------------------------------------------------------------------------------------------------------------------------------------------------------------------------------------------------------------------------------------------------------|
|                            |                                                                                                                                                                                                                                                                                                                                                                                                                                                                                                                                                                                                                                                                                                                                                                                                                    |
| Illumination colour:       | White                                                                                                                                                                                                                                                                                                                                                                                                                                                                                                                                                                                                                                                                                                                                                                                                              |
|                            |                                                                                                                                                                                                                                                                                                                                                                                                                                                                                                                                                                                                                                                                                                                                                                                                                    |
| ELECTRICAL CHARACTERISTICS |                                                                                                                                                                                                                                                                                                                                                                                                                                                                                                                                                                                                                                                                                                                                                                                                                    |
| Operating voltage:         | 28 V AC/DC +10%                                                                                                                                                                                                                                                                                                                                                                                                                                                                                                                                                                                                                                                                                                                                                                                                    |
| Operation current:         | 2,5 - 5 mA ±15 %                                                                                                                                                                                                                                                                                                                                                                                                                                                                                                                                                                                                                                                                                                                                                                                                   |
| Lumi. Intensity:           | 750 mcd                                                                                                                                                                                                                                                                                                                                                                                                                                                                                                                                                                                                                                                                                                                                                                                                            |
|                            |                                                                                                                                                                                                                                                                                                                                                                                                                                                                                                                                                                                                                                                                                                                                                                                                                    |
| MECHANICAL CHARATERISTIC   |                                                                                                                                                                                                                                                                                                                                                                                                                                                                                                                                                                                                                                                                                                                                                                                                                    |
| Weight:                    | 0.002 kg                                                                                                                                                                                                                                                                                                                                                                                                                                                                                                                                                                                                                                                                                                                                                                                                           |
|                            |                                                                                                                                                                                                                                                                                                                                                                                                                                                                                                                                                                                                                                                                                                                                                                                                                    |
| CERTIFICATE                |                                                                                                                                                                                                                                                                                                                                                                                                                                                                                                                                                                                                                                                                                                                                                                                                                    |
| REACH:                     | REACH compliant                                                                                                                                                                                                                                                                                                                                                                                                                                                                                                                                                                                                                                                                                                                                                                                                    |
| RoHS:                      |                                                                                                                                                                                                                                                                                                                                                                                                                                                                                                                                                                                                                                                                                                                                                                                                                    |
| R0H3:                      | RoHS compliant                                                                                                                                                                                                                                                                                                                                                                                                                                                                                                                                                                                                                                                                                                                                                                                                     |
|                            |                                                                                                                                                                                                                                                                                                                                                                                                                                                                                                                                                                                                                                                                                                                                                                                                                    |
| OTHER                      |                                                                                                                                                                                                                                                                                                                                                                                                                                                                                                                                                                                                                                                                                                                                                                                                                    |
| Short Description:         | Single-LED, T6.9, White, 28 V AC/DC +10%                                                                                                                                                                                                                                                                                                                                                                                                                                                                                                                                                                                                                                                                                                                                                                           |
| Kind of illlumination:     | Single-LED                                                                                                                                                                                                                                                                                                                                                                                                                                                                                                                                                                                                                                                                                                                                                                                                         |
| Hints:                     | Order two LEDs,For LED element fitting information see Application guidelines,<br>LED polarity,Due to high surface temperatures, the series resistor must not be<br>soldered directly to the terminals of the equipment (use a terminal plate),When<br>using AC/DC types with AC operation, slight flickering can occur,The luminous<br>intensity stated is for when used with<br>DC,Electrical and optical data are measured at 25 °C,The specified versions are<br>built with a protection diode (halve wave rectifier) in series and the LED,Luminosity<br>and wave length variations caused by LED manufacturing processes may cause<br>slight differences regarding the illumination.,Where supply voltages are over 48 V, a<br>voltage-reduction element (external protective series resistor) must be used. |

Dimension drawings: