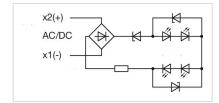

## 10-4H22.1035P Single-LED

| <b>OPERATING-/INDICATION PART</b> |                                                                                                                                                                                                                                                                                                                                                                                                                                                                                                                                                                                                                                                 |
|-----------------------------------|-------------------------------------------------------------------------------------------------------------------------------------------------------------------------------------------------------------------------------------------------------------------------------------------------------------------------------------------------------------------------------------------------------------------------------------------------------------------------------------------------------------------------------------------------------------------------------------------------------------------------------------------------|
| Illumination colour:              | Green                                                                                                                                                                                                                                                                                                                                                                                                                                                                                                                                                                                                                                           |
|                                   |                                                                                                                                                                                                                                                                                                                                                                                                                                                                                                                                                                                                                                                 |
| ELECTRICAL CHARACTERISTICS        |                                                                                                                                                                                                                                                                                                                                                                                                                                                                                                                                                                                                                                                 |
| Operating voltage:                | 110 V AC/DC                                                                                                                                                                                                                                                                                                                                                                                                                                                                                                                                                                                                                                     |
| Operation current:                | 2 mA -30%/+25%                                                                                                                                                                                                                                                                                                                                                                                                                                                                                                                                                                                                                                  |
| Lumi. Intensity:                  | 4 x 510 mcd                                                                                                                                                                                                                                                                                                                                                                                                                                                                                                                                                                                                                                     |
|                                   |                                                                                                                                                                                                                                                                                                                                                                                                                                                                                                                                                                                                                                                 |
| MECHANICAL CHARATERISTIC          |                                                                                                                                                                                                                                                                                                                                                                                                                                                                                                                                                                                                                                                 |
| Weight:                           | 0.002 kg                                                                                                                                                                                                                                                                                                                                                                                                                                                                                                                                                                                                                                        |
|                                   |                                                                                                                                                                                                                                                                                                                                                                                                                                                                                                                                                                                                                                                 |
| CERTIFICATE                       |                                                                                                                                                                                                                                                                                                                                                                                                                                                                                                                                                                                                                                                 |
| REACH:                            | REACH compliant                                                                                                                                                                                                                                                                                                                                                                                                                                                                                                                                                                                                                                 |
| RoHS:                             | RoHS compliant                                                                                                                                                                                                                                                                                                                                                                                                                                                                                                                                                                                                                                  |
|                                   |                                                                                                                                                                                                                                                                                                                                                                                                                                                                                                                                                                                                                                                 |
| OTHER                             |                                                                                                                                                                                                                                                                                                                                                                                                                                                                                                                                                                                                                                                 |
| Short Description:                | Single-LED, BA9s, Green, 110 V AC/DC                                                                                                                                                                                                                                                                                                                                                                                                                                                                                                                                                                                                            |
| Kind of illlumination:            | Multi-LED EN 50155                                                                                                                                                                                                                                                                                                                                                                                                                                                                                                                                                                                                                              |
| Hints:                            | A suitable LED remover Part No. 700.006.0, The luminous intensity stated is for when used with DC, Electrical and optical data are measured at 25 °C, The specified 72 and 110 VAC/VDC versions are built with a bridge rectifier, The specifier case one LED fails, the other pair of still functioning LED is working. The light output then is half in order to indicate the malfunction and shows this way the need for replacement, Luminosity and wave length variations caused by LED manufacturing processes may cause slight differences regarding the illumination. The customer has to decide what resistor shall be used to the LED |
| Wiring diagrams:                  |                                                                                                                                                                                                                                                                                                                                                                                                                                                                                                                                                                                                                                                 |