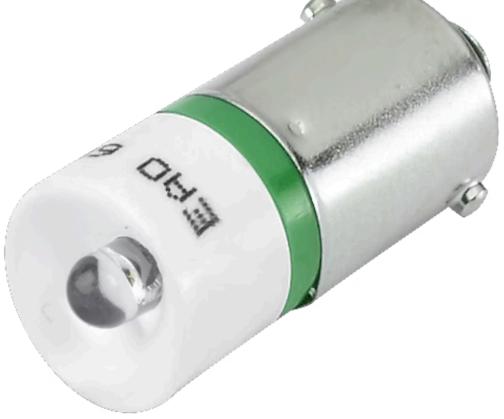

## 10-4H22.1035P Single-LED

| <b>OPERATING-/INDICATION PART</b> |                                                                                                                                                                                                                                                                                                                                                                                                                                                                                                                                                                                                                                                 |
|-----------------------------------|-------------------------------------------------------------------------------------------------------------------------------------------------------------------------------------------------------------------------------------------------------------------------------------------------------------------------------------------------------------------------------------------------------------------------------------------------------------------------------------------------------------------------------------------------------------------------------------------------------------------------------------------------|
| Illumination colour:              | Green                                                                                                                                                                                                                                                                                                                                                                                                                                                                                                                                                                                                                                           |
|                                   |                                                                                                                                                                                                                                                                                                                                                                                                                                                                                                                                                                                                                                                 |
| ELECTRICAL CHARACTERISTICS        |                                                                                                                                                                                                                                                                                                                                                                                                                                                                                                                                                                                                                                                 |
| Operating voltage:                | 110 V AC/DC                                                                                                                                                                                                                                                                                                                                                                                                                                                                                                                                                                                                                                     |
| Operation current:                | 2 mA -30%/+25%                                                                                                                                                                                                                                                                                                                                                                                                                                                                                                                                                                                                                                  |
| Lumi. Intensity:                  | 4 x 510 mcd                                                                                                                                                                                                                                                                                                                                                                                                                                                                                                                                                                                                                                     |
|                                   |                                                                                                                                                                                                                                                                                                                                                                                                                                                                                                                                                                                                                                                 |
| MECHANICAL CHARATERISTIC          |                                                                                                                                                                                                                                                                                                                                                                                                                                                                                                                                                                                                                                                 |
| Weight:                           | 0.002 kg                                                                                                                                                                                                                                                                                                                                                                                                                                                                                                                                                                                                                                        |
|                                   |                                                                                                                                                                                                                                                                                                                                                                                                                                                                                                                                                                                                                                                 |
| CERTIFICATE                       |                                                                                                                                                                                                                                                                                                                                                                                                                                                                                                                                                                                                                                                 |
| REACH:                            | REACH compliant                                                                                                                                                                                                                                                                                                                                                                                                                                                                                                                                                                                                                                 |
| RoHS:                             | RoHS compliant                                                                                                                                                                                                                                                                                                                                                                                                                                                                                                                                                                                                                                  |
|                                   |                                                                                                                                                                                                                                                                                                                                                                                                                                                                                                                                                                                                                                                 |
| OTHER                             |                                                                                                                                                                                                                                                                                                                                                                                                                                                                                                                                                                                                                                                 |
| Short Description:                | Single-LED, BA9s, Green, 110 V AC/DC                                                                                                                                                                                                                                                                                                                                                                                                                                                                                                                                                                                                            |
| Kind of illlumination:            | Multi-LED EN 50155                                                                                                                                                                                                                                                                                                                                                                                                                                                                                                                                                                                                                              |
| Hints:                            | A suitable LED remover Part No. 700.006.0, The luminous intensity stated is for when used with DC, Electrical and optical data are measured at 25 °C, The specified 72 and 110 VAC/VDC versions are built with a bridge rectifier, The specifier case one LED fails, the other pair of still functioning LED is working. The light output then is half in order to indicate the malfunction and shows this way the need for replacement, Luminosity and wave length variations caused by LED manufacturing processes may cause slight differences regarding the illumination. The customer has to decide what resistor shall be used to the LED |
| Wiring diagrams:                  |                                                                                                                                                                                                                                                                                                                                                                                                                                                                                                                                                                                                                                                 |