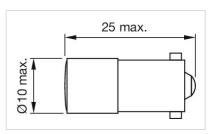

OTHER**

**Short Description:** Single-LED, BA9s, White, 110 V AC/DC

**Kind of illlumination:** Multi-LED EN 50155

**Hints:** A suitable LED remover Part No. 700.006.0, The luminous intensity stated is for

when used with DC, Electrical and optical data are measured at 25 °C, The specified 72 and 110 VAC/VDC versions are built with a bridge rectifier, The specified case one LED fails, the other pair of still functioning LED is working. The light output then is half in order to indicate the malfunction and shows this way the need for replacement, Luminosity and wave length variations caused by LED manufacturing processes may cause slight differences regarding the illumination.

The customer has to decide what resistor shall be used to the LED

Wiring diagrams:



### Dimension drawings: