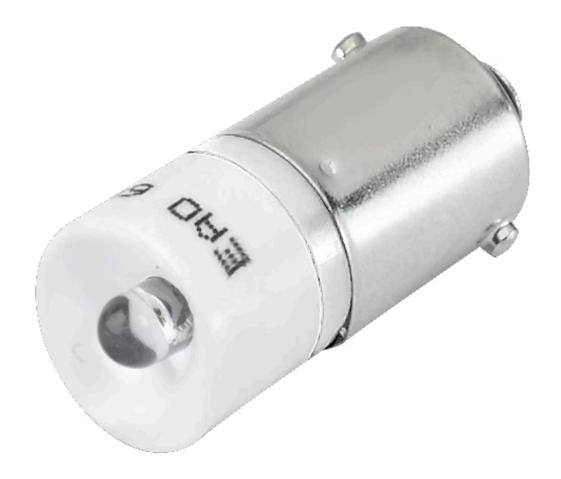

# Single-LED

Mous

Distribution by Mouser MOUSE

10-4H22.1039P

## 10-4H22.1039P Single-LED

| OF | PERA | TING-, | /INDI | CATIO | N PART |
|----|------|--------|-------|-------|--------|
|    |      |        |       |       |        |

Illumination colour: White

#### **OTHER**

**Short Description:** Single-LED, BA9s, White, 110 V AC/DC

**Kind of illlumination:** Multi-LED EN 50155

**Hints:** A suitable LED remover Part No. 700.006.0, The luminous intensity stated is for