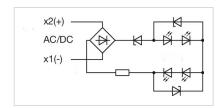

The customer has to decide what resistor shall be used to the LED

Wiring diagrams: