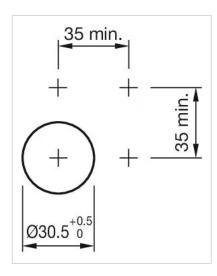

#### **MOUNTING**

Mounting cut-out: Ø 30.5 mm

Mounting type: Panel mounting

reasons

Mounting cut-outs: