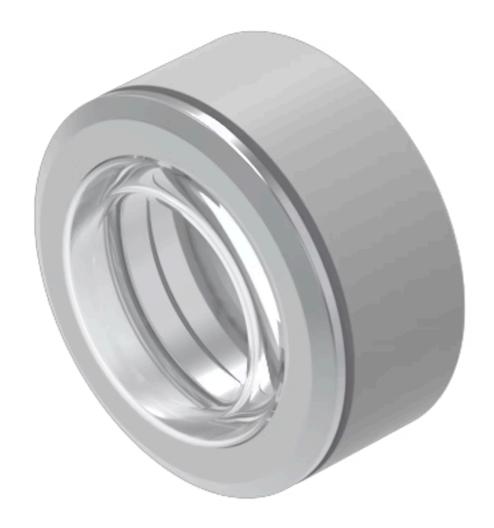

## 14-955.3 Front bezel

|    | _ | _  |   | - |
|----|---|----|---|---|
| ь. | к | () | N |   |
|    |   |    |   |   |

Front dimension:  $\varnothing$  35 mm

Front form: Round

Front bezel colour: Nature

Front bezel material: Aluminium

Front bezel type: With transparent silicone membrane

#### **OTHER**

**Short Description:** Front bezel, Ø 35 mm, Nature, Aluminium

**Dimension:** Ø 35 mm

Housing colour: Black

Housing material: Plastic

**Product attributes:** With transparent silicone membrane