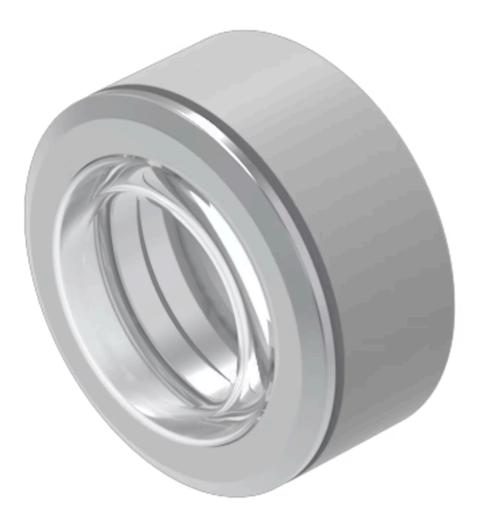

# 14-955.9E Front bezel

#### FRONT

| Front dimension:      | Ø 35 mm                                                    |
|-----------------------|------------------------------------------------------------|
| Front form:           | Round                                                      |
| Front bezel colour:   | Nature                                                     |
| Front bezel material: | Stainless steel                                            |
| Front bezel type:     | With transparent silicone membrane, resistant to sea water |