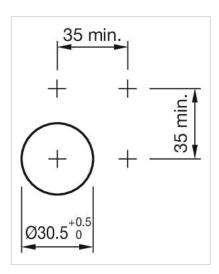

### MOUNTING

| Mounting cut-out: | Ø 30.5 mm      |
|-------------------|----------------|
| Mounting type:    | Panel mounting |

| MECHANICAL CHARATERISTIC | Μ | <b>ECHA</b> | NICAL |  | ATER | ISTIC |
|--------------------------|---|-------------|-------|--|------|-------|
|--------------------------|---|-------------|-------|--|------|-------|

#### Mounting cut-outs:

With transparent silicone membrane, resistant to sea water

Front bezel to be mounted with a torque of 0.4 Nm onto actuator,Before assembling remove the flat gasket of the switch,The colour of anodised aluminium parts can vary due to technical production reasons