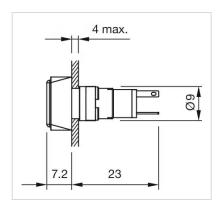

RICAL CHARACTERISTICS**

Operating voltage: 12 V DC  $\pm 10\%$ 

Switching rating:

#### **MECHANICAL CHARATERISTIC**

| Soldering terminal |
|--------------------|
|                    |

Weight: 0.002 kg

#### **CERTIFICATE**

**REACH:** REACH compliant

RoHS: RoHS compliant

#### **OTHER**

**Short Description:** Actuator, Ø 9 mm, Flush, Illuminated, Green, Plastic, translucent, Round, Black,

Plastic, Soldering terminal, Green

**Product attributes:** Luminosity and wave length variations caused by LED manufacturing processes

may cause slight differences regarding the illumination. The customer has to decide what resistor shall be used to the LED

### Wiring diagrams:



## Component layouts:



A = Terminals (rear side) B = Indicator

# Mounting cut-outs:



## Dimension drawings: