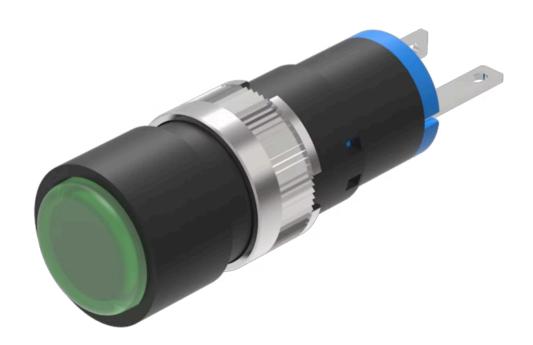

# Actuator

18-

031.0055L

Distribution by Mouser

# 18-031.0055L Actuator

| _ | _ | _ |   | - |
|---|---|---|---|---|
| - | к | u | N |   |

Front dimension: Ø 9 mm

Front form: Round

Front bezel colour: Black

Front bezel material: Plastic

#### **MOUNTING**

Design: Raised

Mounting type: Panel mounting

## **OPERATING-/INDICATION PART**

Lens colour: Green

Lens material: Plastic

Lens illumination: Illuminated

Lens shape: Flush

Lens optics: translucent

Illumination colour: Green

### **ELECTRICAL CHARACTERISTICS**

Operating voltage: 12 V DC  $\pm 10\%$ 

Switching rating:

#### **MECHANICAL CHARATERISTIC**

| Soldering terminal |
|--------------------|
|                    |

Weight: 0.002 kg