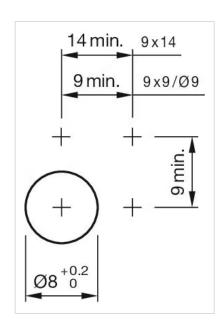

colour: Green

### **ELECTRICAL CHARACTERISTICS**

Operating voltage: 12 V DC  $\pm 10\%$ 

Switching rating:

#### **MECHANICAL CHARATERISTIC**

| Soldering terminal |
|--------------------|
|                    |

Weight: 0.002 kg

#### **CERTIFICATE**

**REACH:** REACH compliant

RoHS: RoHS compliant

#### **OTHER**

**Short Description:** Actuator, Ø 9 mm, Flush, Illuminated, Green, Plastic, translucent, Round, Black,

Plastic, Soldering terminal, Green

**Product attributes:** Luminosity and wave length variations caused by LED manufacturing processes

may cause slight differences regarding the illumination. The customer has to decide what resistor shall be used to the LED

### Wiring diagrams:



## Component layouts:



A = Terminals (rear side) B = Indicator

# Mounting cut-outs:



## Dimension drawings: