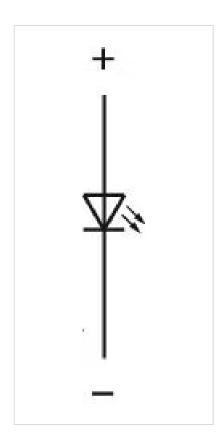

Lens illumination: Illuminated

Lens shape: Flush

Lens optics: translucent

Illumination colour: Green

### **ELECTRICAL CHARACTERISTICS**

Operating voltage: 12 V DC  $\pm 10\%$ 

Switching rating:

#### **MECHANICAL CHARATERISTIC**

| Soldering terminal |
|--------------------|
|                    |

Weight: 0.002 kg

#### **CERTIFICATE**

**REACH:** REACH compliant

RoHS: RoHS compliant

#### **OTHER**

**Short Description:** Actuator, Ø 9 mm, Flush, Illuminated, Green, Plastic, translucent, Round, Black,

Plastic, Soldering terminal, Green

**Product attributes:** Luminosity and wave length variations caused by LED manufacturing processes

may cause slight differences regarding the illumination. The customer has to decide what resistor shall be used to the LED

### Wiring diagrams:



## Component layouts:



A = Terminals (rear side) B = Indicator

# Mounting cut-outs:



## Dimension drawings: