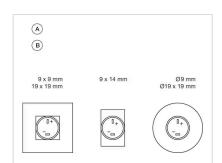

nated

Lens shape: Flush

Lens optics: translucent

Illumination colour: Green

### **ELECTRICAL CHARACTERISTICS**

Operating voltage: 12 V DC  $\pm 10\%$ 

Switching rating:

#### **MECHANICAL CHARATERISTIC**

| Soldering terminal |
|--------------------|
|                    |

Weight: 0.002 kg

#### **CERTIFICATE**

**REACH:** REACH compliant

RoHS: RoHS compliant

#### **OTHER**

**Short Description:** Actuator, Ø 9 mm, Flush, Illuminated, Green, Plastic, translucent, Round, Black,

Plastic, Soldering terminal, Green

**Product attributes:** Luminosity and wave length variations caused by LED manufacturing processes

may cause slight differences regarding the illumination. The customer has to decide what resistor shall be used to the LED

### Wiring diagrams:



## Component layouts:



A = Terminals (rear side) B = Indicator

# Mounting cut-outs:



## Dimension drawings: