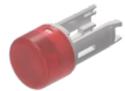

## 18-932.2 Lens

| FRONT                      |                                                  |
|----------------------------|--------------------------------------------------|
| Front form:                | Round                                            |
|                            |                                                  |
| OPERATING-/INDICATION PART |                                                  |
| Lens colour:               | Red                                              |
|                            |                                                  |
| Lens material:             | Plastic                                          |
| Lens illumination:         | Illuminated                                      |
| Lens shape:                | Flush                                            |
| Lens optics:               | translucent                                      |
|                            |                                                  |
| MECHANICAL CHARATERISTIC   |                                                  |
| Weight:                    | 0.001 kg                                         |
|                            | •                                                |
|                            |                                                  |
| CERTIFICATE                |                                                  |
| REACH:                     | REACH compliant                                  |
| RoHS:                      | RoHS compliant                                   |
|                            |                                                  |
| OTHER                      |                                                  |
| Short Description:         | Lens, Ø 7.5 mm, Illuminated, Red, Flush, Plastic |
| Dimension:                 | Ø 7.5 mm                                         |
|                            |                                                  |