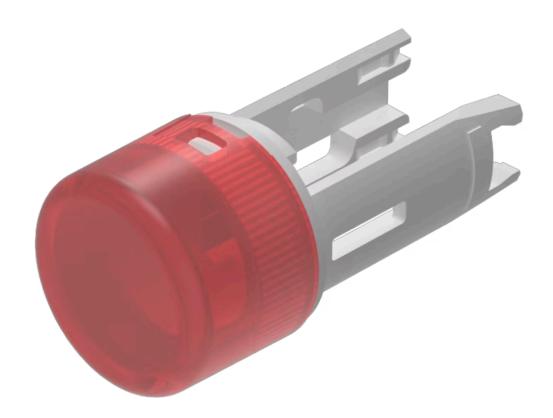

## 18-932.2 Lens

| FRONT                      |                                                  |
|----------------------------|--------------------------------------------------|
| Front form:                | Round                                            |
|                            |                                                  |
| OPERATING-/INDICATION PART |                                                  |
| Lens colour:               | Red                                              |
|                            |                                                  |
| Lens material:             | Plastic                                          |
| Lens illumination:         | Illuminated                                      |
| Lens shape:                | Flush                                            |
| Lens optics:               | translucent                                      |
|                            |                                                  |
| MECHANICAL CHARATERISTIC   |                                                  |
| Weight:                    | 0.001 kg                                         |
|                            | •                                                |
|                            |                                                  |
| CERTIFICATE                |                                                  |
| REACH:                     | REACH compliant                                  |
| RoHS:                      | RoHS compliant                                   |
|                            |                                                  |
| OTHER                      |                                                  |
| Short Description:         | Lens, Ø 7.5 mm, Illuminated, Red, Flush, Plastic |
| Dimension:                 | Ø 7.5 mm                                         |
|                            |                                                  |