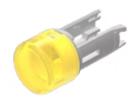

OTHER

**Short Description:** Lens, Ø 7.5 mm, Illuminated, Yellow, Flush, Plastic

**Dimension:** Ø 7.5 mm