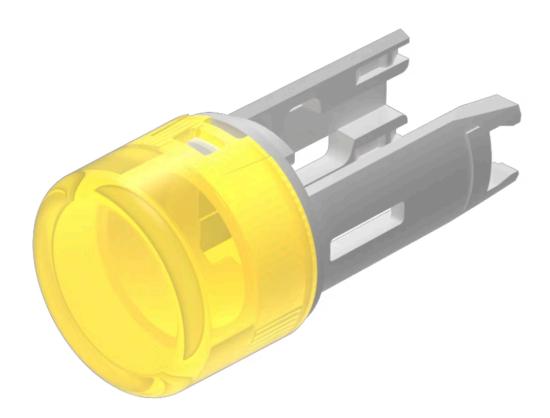

OTHER

**Short Description:** Lens, Ø 7.5 mm, Illuminated, Yellow, Flush, Plastic

**Dimension:** Ø 7.5 mm