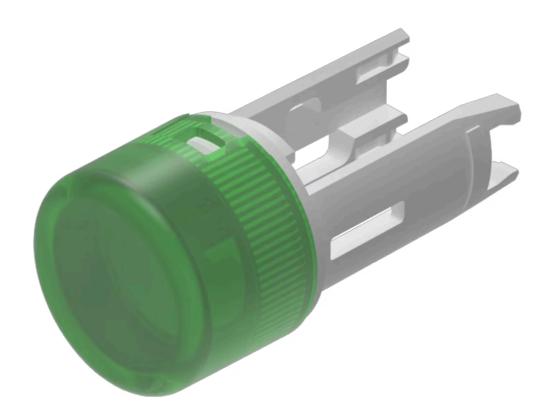

## 18-932.5 Lens

| FRONT                      |                                                    |
|----------------------------|----------------------------------------------------|
| Front form:                | Round                                              |
| OPERATING-/INDICATION PART |                                                    |
| Lens colour:               | Green                                              |
| Lens material:             | Plastic                                            |
| Lens illumination:         | Illuminated                                        |
| Lens shape:                | Flush                                              |
| Lens optics:               | translucent                                        |
|                            |                                                    |
| MECHANICAL CHARATERISTIC   |                                                    |
| Weight:                    | 0.001 kg                                           |
|                            |                                                    |
| CERTIFICATE                |                                                    |
| REACH:                     | REACH compliant                                    |
| RoHS:                      | RoHS compliant                                     |
|                            |                                                    |
| OTHER                      |                                                    |
| Short Description:         | Lens, Ø 7.5 mm, Illuminated, Green, Flush, Plastic |
| Dimension:                 | Ø 7.5 mm                                           |
|                            |                                                    |