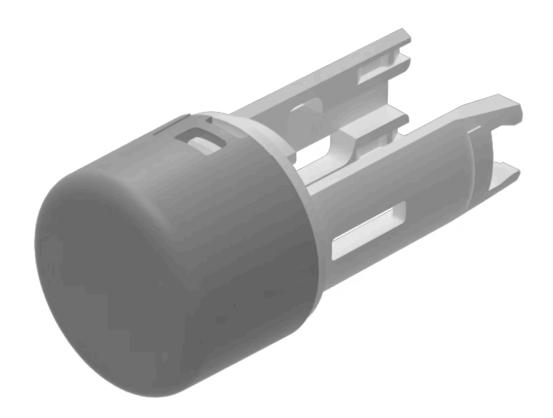

## Lens

18-

932.8

Distribution by Mouser

## 18-932.8 Lens

| FRONT                          |                                                                |
|--------------------------------|----------------------------------------------------------------|
| Front form:                    | Round                                                          |
|                                |                                                                |
| OPERATING-/INDICATION PART     |                                                                |
| Lens colour:                   | Grey                                                           |
| Lens material:                 | Plastic                                                        |
| Lens illumination:             | Non illuminated                                                |
| Lens shape:                    | Flush                                                          |
| Lens optics:                   | opaque                                                         |
|                                |                                                                |
| MECHANICAL CHARATERISTIC       |                                                                |
| Weight:                        | 0.001 kg                                                       |
|                                |                                                                |
| CERTIFICATE                    |                                                                |
| REACH:                         | REACH compliant                                                |
| RoHS:                          | RoHS compliant                                                 |
|                                |                                                                |
| OTHER                          |                                                                |
|                                | Lens Ø 7.5 mm. Non illuminated. Grev. Flush. Plastic           |
|                                |                                                                |
| Short Description:  Dimension: | Lens, Ø 7.5 mm, Non illuminated, Grey, Flush, Plastic Ø 7.5 mm |