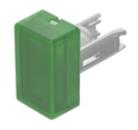

# 18-941.5L Lens

| <b>PRO</b> I | DUCT | RANGE |
|--------------|------|-------|
|--------------|------|-------|

Front form:

| Product Status: | Phase-out |
|-----------------|-----------|
|                 |           |
| FRONT           |           |

Rectangular

#### **OPERATING-/INDICATION PART**

Lens colour:GreenLens material:PlasticLens illumination:IlluminatedLens shape:Flush

Lens optics: translucent

#### **OTHER**

**Short Description:** Lens, 12.5 mm x 7.5 mm, Illuminated, Green, Flush, Plastic

**Dimension:** 12.5 mm x 7.5 mm

Hints:

Luminosity and wave length variations caused by LED manufacturing processes may cause slight differences regarding the illumination. The customer has to decide what resistor shall be used to the LED,Red LED Vf = 2.0 VDC, yellow lens with white LED Vf = 3.0 V, green LED Vf = 3.2 V