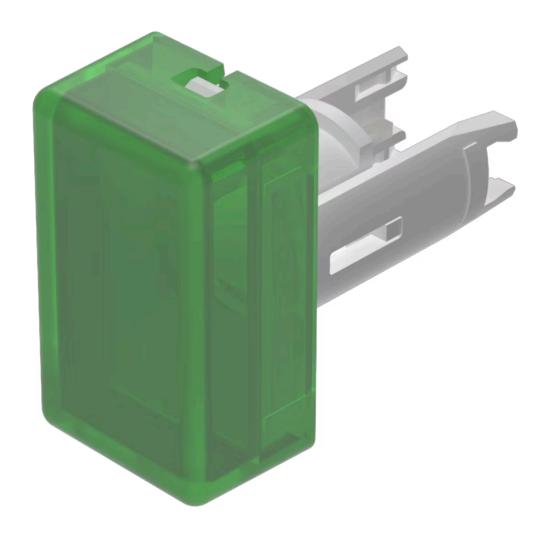

# 18-941.5L Lens

| <b>PRO</b> I | DUCT | RANGE |
|--------------|------|-------|
|--------------|------|-------|

Front form:

| Product Status: | Phase-out |
|-----------------|-----------|
|                 |           |
| FRONT           |           |

Rectangular

#### **OPERATING-/INDICATION PART**

Lens colour:GreenLens material:PlasticLens illumination:IlluminatedLens shape:Flush

Lens optics: translucent

#### **OTHER**

**Short Description:** Lens, 12.5 mm x 7.5 mm, Illuminated, Green, Flush, Plastic

**Dimension:** 12.5 mm x 7.5 mm

Hints:

Luminosity and wave length variations caused by LED manufacturing processes may cause slight differences regarding the illumination. The customer has to decide what resistor shall be used to the LED,Red LED Vf = 2.0 VDC, yellow lens with white LED Vf = 3.0 V, green LED Vf = 3.2 V