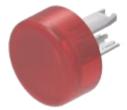

## 18-961.2L Lens

| FRONT                      |                                                                                                                                                                                                                                                                                          |
|----------------------------|------------------------------------------------------------------------------------------------------------------------------------------------------------------------------------------------------------------------------------------------------------------------------------------|
| Front form:                | Round                                                                                                                                                                                                                                                                                    |
|                            |                                                                                                                                                                                                                                                                                          |
| OPERATING-/INDICATION PART |                                                                                                                                                                                                                                                                                          |
| Lens colour:               | Red                                                                                                                                                                                                                                                                                      |
| Lens material:             | Plastic                                                                                                                                                                                                                                                                                  |
| Lens illumination:         | Illuminated                                                                                                                                                                                                                                                                              |
| Lens shape:                | Flush                                                                                                                                                                                                                                                                                    |
| Lens optics:               | translucent                                                                                                                                                                                                                                                                              |
|                            |                                                                                                                                                                                                                                                                                          |
| MECHANICAL CHARATERISTIC   |                                                                                                                                                                                                                                                                                          |
| Weight:                    | 0.001 kg                                                                                                                                                                                                                                                                                 |
|                            |                                                                                                                                                                                                                                                                                          |
| CERTIFICATE                |                                                                                                                                                                                                                                                                                          |
| REACH:                     | REACH compliant                                                                                                                                                                                                                                                                          |
| RoHS:                      | RoHS compliant                                                                                                                                                                                                                                                                           |
|                            |                                                                                                                                                                                                                                                                                          |
| OTHER                      |                                                                                                                                                                                                                                                                                          |
| Short Description:         | Lens, Ø 13.8 mm, Illuminated, Red, Flush, Plastic                                                                                                                                                                                                                                        |
| Dimension:                 | Ø 13.8 mm                                                                                                                                                                                                                                                                                |
| Hints:                     | Luminosity and wave length variations caused by LED manufacturing processes may cause slight differences regarding the illumination. The customer has to decide what resistor shall be used to the LED,Red LED Vf = 2.0 VDC, yellow lens with white LED Vf = 3.0 V, green LED Vf = 3.2 V |