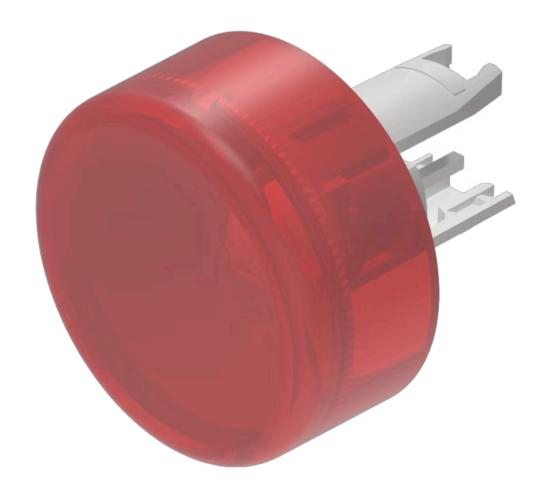

## 18-961.2L Lens

| FRONT                      |                                                                                                                                                                                                                                                                                          |
|----------------------------|------------------------------------------------------------------------------------------------------------------------------------------------------------------------------------------------------------------------------------------------------------------------------------------|
| Front form:                | Round                                                                                                                                                                                                                                                                                    |
|                            |                                                                                                                                                                                                                                                                                          |
| OPERATING-/INDICATION PART |                                                                                                                                                                                                                                                                                          |
| Lens colour:               | Red                                                                                                                                                                                                                                                                                      |
| Lens material:             | Plastic                                                                                                                                                                                                                                                                                  |
| Lens illumination:         | Illuminated                                                                                                                                                                                                                                                                              |
| Lens shape:                | Flush                                                                                                                                                                                                                                                                                    |
| Lens optics:               | translucent                                                                                                                                                                                                                                                                              |
|                            |                                                                                                                                                                                                                                                                                          |
| MECHANICAL CHARATERISTIC   |                                                                                                                                                                                                                                                                                          |
| Weight:                    | 0.001 kg                                                                                                                                                                                                                                                                                 |
|                            |                                                                                                                                                                                                                                                                                          |
| CERTIFICATE                |                                                                                                                                                                                                                                                                                          |
| REACH:                     | REACH compliant                                                                                                                                                                                                                                                                          |
| RoHS:                      | RoHS compliant                                                                                                                                                                                                                                                                           |
|                            |                                                                                                                                                                                                                                                                                          |
| OTHER                      |                                                                                                                                                                                                                                                                                          |
| Short Description:         | Lens, Ø 13.8 mm, Illuminated, Red, Flush, Plastic                                                                                                                                                                                                                                        |
| Dimension:                 | Ø 13.8 mm                                                                                                                                                                                                                                                                                |
| Hints:                     | Luminosity and wave length variations caused by LED manufacturing processes may cause slight differences regarding the illumination. The customer has to decide what resistor shall be used to the LED,Red LED Vf = 2.0 VDC, yellow lens with white LED Vf = 3.0 V, green LED Vf = 3.2 V |