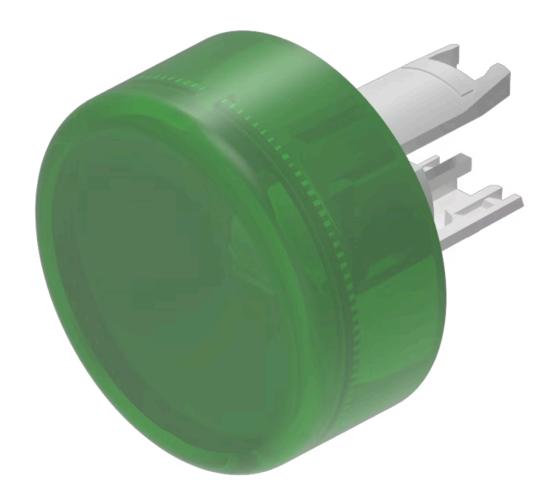

## 18-961.5L Lens

| PRODUCT RANGE              |                 |
|----------------------------|-----------------|
| Product Status:            | Phase-out       |
|                            |                 |
| FRONT                      |                 |
| Front form:                | Round           |
|                            |                 |
| OPERATING-/INDICATION PART |                 |
| Lens colour:               | Green           |
| Lens material:             | Plastic         |
| Lens illumination:         | Illuminated     |
| Lens shape:                | Flush           |
| Lens optics:               | translucent     |
|                            |                 |
| MECHANICAL CHARACTERISTICS |                 |
| Weight:                    | 0.002 kg        |
|                            |                 |
| CERTIFICATE                |                 |
| REACH:                     | REACH compliant |
| RoHS:                      | RoHS compliant  |
|                            |                 |

Lens, Ø 13.8 mm, Illuminated, Green, Flush, Plastic

Ø 13.8 mm

Hints:

Luminosity and wave length variations caused by LED manufacturing processes may cause slight differences regarding the illumination. The customer has to decide what resistor shall be used to the LED,Red LED Vf = 2.0 VDC, yellow lens with white LED Vf = 3.0 V, green LED Vf = 3.2 V