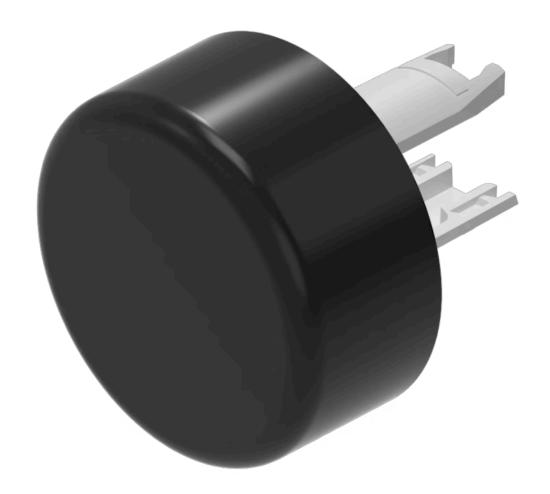

## 18-962.0 Lens

| FRONT                      |                                                         |
|----------------------------|---------------------------------------------------------|
| Front form:                | Round                                                   |
|                            |                                                         |
| OPERATING-/INDICATION PART |                                                         |
| Lens colour:               | Black                                                   |
| Lens material:             | Plastic                                                 |
| Lens illumination:         | Non illuminated                                         |
| Lens shape:                | Flush                                                   |
| Lens optics:               | opaque                                                  |
|                            |                                                         |
| MECHANICAL CHARATERISTIC   |                                                         |
| Weight:                    | 0.001 kg                                                |
|                            |                                                         |
| CERTIFICATE                |                                                         |
| REACH:                     | REACH compliant                                         |
| RoHS:                      | RoHS compliant                                          |
|                            |                                                         |
| OTHER                      |                                                         |
| Short Description:         | Lens, Ø 13.8 mm, Non illuminated, Black, Flush, Plastic |
| Dimension:                 | Ø 13.8 mm                                               |
|                            |                                                         |
|                            |                                                         |