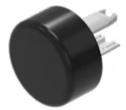

## 18-962.0 Lens

| FRONT                      |                                                         |
|----------------------------|---------------------------------------------------------|
| Front form:                | Round                                                   |
|                            |                                                         |
| OPERATING-/INDICATION PART |                                                         |
| Lens colour:               | Black                                                   |
| Lens material:             | Plastic                                                 |
| Lens illumination:         | Non illuminated                                         |
| Lens shape:                | Flush                                                   |
| Lens optics:               | opaque                                                  |
|                            |                                                         |
| MECHANICAL CHARATERISTIC   |                                                         |
| Weight:                    | 0.001 kg                                                |
|                            |                                                         |
| CERTIFICATE                |                                                         |
| REACH:                     | REACH compliant                                         |
| RoHS:                      | RoHS compliant                                          |
|                            |                                                         |
| OTHER                      |                                                         |
| Short Description:         | Lens, Ø 13.8 mm, Non illuminated, Black, Flush, Plastic |
| Dimension:                 | Ø 13.8 mm                                               |
|                            |                                                         |
|                            |                                                         |