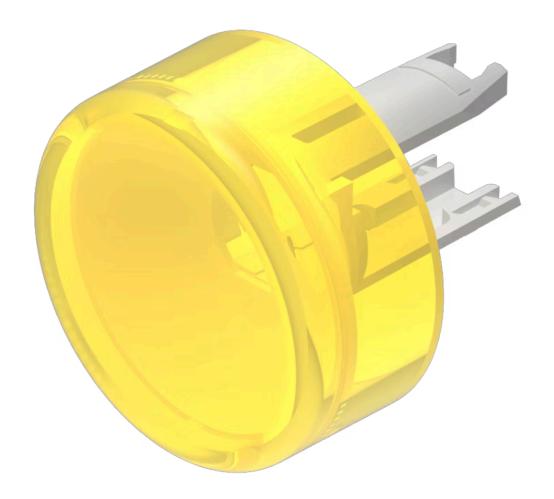

## 18-962.4 Lens

| - North                    |                                                      |
|----------------------------|------------------------------------------------------|
|                            |                                                      |
|                            |                                                      |
| FRONT                      |                                                      |
| Front form:                | Round                                                |
|                            |                                                      |
| OPERATING-/INDICATION PART |                                                      |
| Lens colour:               | Yellow                                               |
| Lens material:             | Plastic                                              |
| Lens illumination:         | Illuminated                                          |
| Lens shape:                | Flush                                                |
| Lens optics:               | translucent                                          |
|                            |                                                      |
| MECHANICAL CHARATERISTIC   |                                                      |
| Weight:                    | 0.001 kg                                             |
|                            |                                                      |
| CERTIFICATE                |                                                      |
| REACH:                     | REACH compliant                                      |
| RoHS:                      | RoHS compliant                                       |
|                            |                                                      |
| OTHER                      |                                                      |
| Short Description:         | Lens, Ø 13.8 mm, Illuminated, Yellow, Flush, Plastic |

Ø 13.8 mm