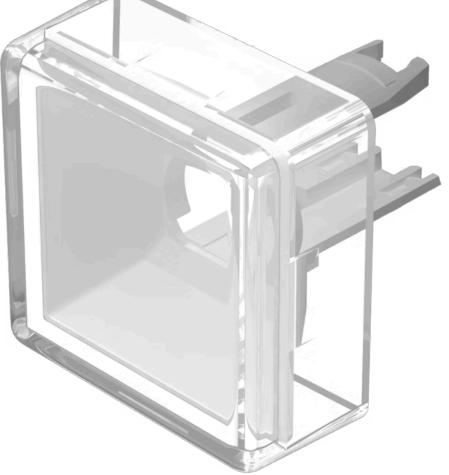

# 18-982.9 Lens

| PR | OD | UCT | RAN | IGE |
|----|----|-----|-----|-----|

| Product Status:            | Phase-out   |  |  |  |
|----------------------------|-------------|--|--|--|
|                            |             |  |  |  |
|                            |             |  |  |  |
| FRONT                      |             |  |  |  |
| Front form:                | Square      |  |  |  |
|                            |             |  |  |  |
|                            |             |  |  |  |
| OPERATING-/INDICATION PART |             |  |  |  |
| Lens colour:               | White       |  |  |  |
| Lens material:             | Plastic     |  |  |  |
| Lens illumination:         | Illuminated |  |  |  |
| Lens shape:                | Flush       |  |  |  |
| Lens optics:               | translucent |  |  |  |

### Short Description:

Dimension:

Lens, 13.8 mm x 13.8 mm, Illuminated, White, Flush, Plastic

13.8 mm x 13.8 mm