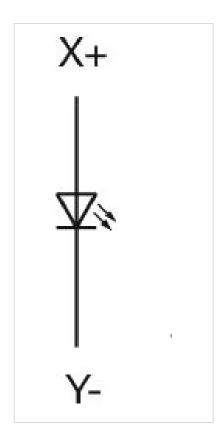

#### **OTHER**

**Short Description:** Actuator, Ø 8 mm, Ø 9 mm, Round, Black, Plastic, Plug-in terminal, 2 x 0.5 mm

Internal size: Ø 7,3 mm

Housing colour: Black

Housing material: Plastic

Wiring diagrams: