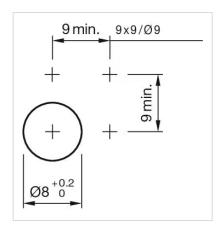

# 19-030.005 Actuator

| FRONT                      |                                                                                                                        |
|----------------------------|------------------------------------------------------------------------------------------------------------------------|
| Front dimension:           | Ø 9 mm                                                                                                                 |
| Front form:                | Round                                                                                                                  |
| Front bezel colour:        | Black                                                                                                                  |
| Front bezel material:      | Plastic                                                                                                                |
|                            |                                                                                                                        |
| MOUNTING                   |                                                                                                                        |
| Design:                    | Raised                                                                                                                 |
| Mounting cut-out:          | Ø 8 mm                                                                                                                 |
| Mounting type:             | Panel mounting                                                                                                         |
|                            |                                                                                                                        |
| ELECTRICAL CHARACTERISTICS |                                                                                                                        |
| Switching rating:          |                                                                                                                        |
|                            |                                                                                                                        |
| MECHANICAL CHARATERISTIC   |                                                                                                                        |
| Terminal:                  | Plug-in terminal, 2 x 0.5 mm                                                                                           |
| Weight:                    | 0.001 kg                                                                                                               |
|                            |                                                                                                                        |
| AMBIENT CONDITION          |                                                                                                                        |
| Operating temperature:     | – 25 °C + 45 °C with filament lamp, – 25 °C + 65 °C with LED, mounted as a block, make sure the heat can escape freely |

### Dimension drawings: