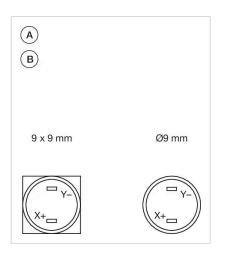

### Component layouts:

A = Terminals (rear side)

B = Indicator

### Dimension drawings: