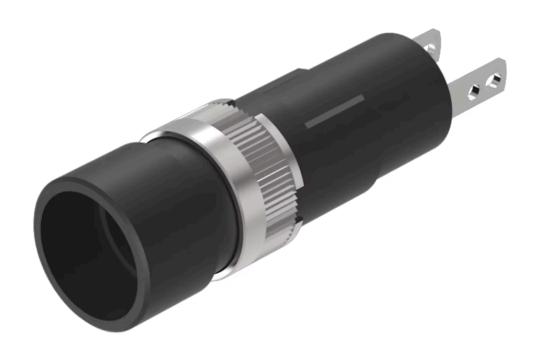

# 19-030.005 Actuator

| FRONT                      |                                                                                                                        |
|----------------------------|------------------------------------------------------------------------------------------------------------------------|
| Front dimension:           | Ø 9 mm                                                                                                                 |
| Front form:                | Round                                                                                                                  |
| Front bezel colour:        | Black                                                                                                                  |
| Front bezel material:      | Plastic                                                                                                                |
|                            |                                                                                                                        |
| MOUNTING                   |                                                                                                                        |
| Design:                    | Raised                                                                                                                 |
| Mounting cut-out:          | Ø 8 mm                                                                                                                 |
| Mounting type:             | Panel mounting                                                                                                         |
|                            |                                                                                                                        |
| ELECTRICAL CHARACTERISTICS |                                                                                                                        |
| Switching rating:          |                                                                                                                        |
|                            |                                                                                                                        |
| MECHANICAL CHARATERISTIC   |                                                                                                                        |
| Terminal:                  | Plug-in terminal, 2 x 0.5 mm                                                                                           |
| Weight:                    | 0.001 kg                                                                                                               |
|                            |                                                                                                                        |
| AMBIENT CONDITION          |                                                                                                                        |
| Operating temperature:     | – 25 °C + 45 °C with filament lamp, – 25 °C + 65 °C with LED, mounted as a block, make sure the heat can escape freely |

#### **OTHER**

**Short Description:** Actuator, Ø 8 mm, Ø 9 mm, Round, Black, Plastic, Plug-in terminal, 2 x 0.5 mm

Internal size: Ø 7,3 mm

Housing colour: Black

Housing material: Plastic

Wiring diagrams: