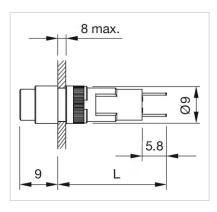

# 19-030.005 Actuator

| FRONT                      |                                                                                                                        |
|----------------------------|------------------------------------------------------------------------------------------------------------------------|
| Front dimension:           | Ø 9 mm                                                                                                                 |
| Front form:                | Round                                                                                                                  |
| Front bezel colour:        | Black                                                                                                                  |
| Front bezel material:      | Plastic                                                                                                                |
|                            |                                                                                                                        |
| MOUNTING                   |                                                                                                                        |
| Design:                    | Raised                                                                                                                 |
| Mounting cut-out:          | Ø 8 mm                                                                                                                 |
| Mounting type:             | Panel mounting                                                                                                         |
|                            |                                                                                                                        |
| ELECTRICAL CHARACTERISTICS |                                                                                                                        |
| Switching rating:          |                                                                                                                        |
|                            |                                                                                                                        |
| MECHANICAL CHARATERISTIC   |                                                                                                                        |
| Terminal:                  | Plug-in terminal, 2 x 0.5 mm                                                                                           |
| Weight:                    | 0.001 kg                                                                                                               |
|                            |                                                                                                                        |
| AMBIENT CONDITION          |                                                                                                                        |
| Operating temperature:     | – 25 °C + 45 °C with filament lamp, – 25 °C + 65 °C with LED, mounted as a block, make sure the heat can escape freely |

### Dimension drawings: