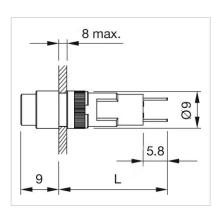

## Dimension drawings:

# 19-051.005 Actuator

| FRONT                      |                                                                                                                        |
|----------------------------|------------------------------------------------------------------------------------------------------------------------|
| Front dimension:           | 9 mm x 9 mm                                                                                                            |
| Front form:                | Square                                                                                                                 |
| Front bezel colour:        | Black                                                                                                                  |
| Front bezel material:      | Plastic                                                                                                                |
|                            |                                                                                                                        |
| MOUNTING                   |                                                                                                                        |
| Design:                    | Raised                                                                                                                 |
| Mounting cut-out:          | Ø 8 mm                                                                                                                 |
| Mounting type:             | Panel mounting                                                                                                         |
|                            |                                                                                                                        |
| ELECTRICAL CHARACTERISTICS |                                                                                                                        |
| Switching rating:          |                                                                                                                        |
|                            |                                                                                                                        |
| MECHANICAL CHARATERISTIC   |                                                                                                                        |
| Terminal:                  | Plug-in terminal, 2 x 0.5 mm                                                                                           |
| Weight:                    | 0.002 kg                                                                                                               |
|                            |                                                                                                                        |
| AMBIENT CONDITION          |                                                                                                                        |
| Operating temperature:     | – 25 °C + 45 °C with filament lamp, – 25 °C + 65 °C with LED, mounted as a block, make sure the heat can escape freely |