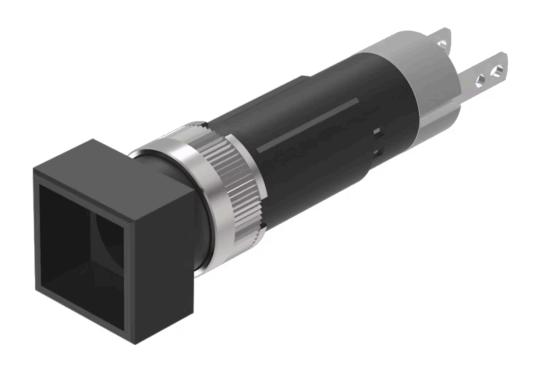

# 19-051.005 Actuator

| FRONT                      |                                                                                                                        |
|----------------------------|------------------------------------------------------------------------------------------------------------------------|
| Front dimension:           | 9 mm x 9 mm                                                                                                            |
| Front form:                | Square                                                                                                                 |
| Front bezel colour:        | Black                                                                                                                  |
| Front bezel material:      | Plastic                                                                                                                |
|                            |                                                                                                                        |
| MOUNTING                   |                                                                                                                        |
| Design:                    | Raised                                                                                                                 |
| Mounting cut-out:          | Ø 8 mm                                                                                                                 |
| Mounting type:             | Panel mounting                                                                                                         |
|                            |                                                                                                                        |
| ELECTRICAL CHARACTERISTICS |                                                                                                                        |
| Switching rating:          |                                                                                                                        |
|                            |                                                                                                                        |
| MECHANICAL CHARATERISTIC   |                                                                                                                        |
| Terminal:                  | Plug-in terminal, 2 x 0.5 mm                                                                                           |
| Weight:                    | 0.002 kg                                                                                                               |
|                            |                                                                                                                        |
| AMBIENT CONDITION          |                                                                                                                        |
| Operating temperature:     | – 25 °C + 45 °C with filament lamp, – 25 °C + 65 °C with LED, mounted as a block, make sure the heat can escape freely |

#### **OTHER**

**Short Description:** Actuator, Ø 8 mm, 9 mm x 9 mm, Square, Black, Plastic, Plug-in terminal, 2 x 0.5

mm

**Internal size:** 7,3 mm x 7,3 mm

Housing colour: Black

Housing material: Plastic

Wiring diagrams: