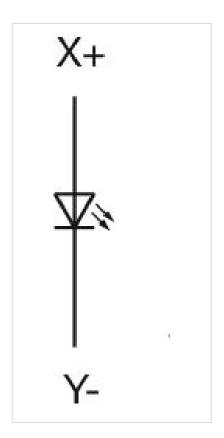

#### **OTHER**

**Short Description:** Actuator, Ø 8 mm, 9 mm x 9 mm, Square, Black, Plastic, Plug-in terminal, 2 x 0.5

mm

**Internal size:** 7,3 mm x 7,3 mm

Housing colour: Black

Housing material: Plastic

Wiring diagrams: