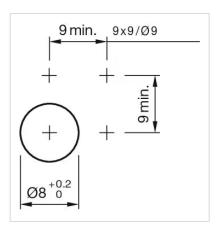

## Mounting cut-outs:

# 19-051.005 Actuator

| FRONT                      |                                                                                                                        |
|----------------------------|------------------------------------------------------------------------------------------------------------------------|
| Front dimension:           | 9 mm x 9 mm                                                                                                            |
| Front form:                | Square                                                                                                                 |
| Front bezel colour:        | Black                                                                                                                  |
| Front bezel material:      | Plastic                                                                                                                |
|                            |                                                                                                                        |
| MOUNTING                   |                                                                                                                        |
| Design:                    | Raised                                                                                                                 |
| Mounting cut-out:          | Ø 8 mm                                                                                                                 |
| Mounting type:             | Panel mounting                                                                                                         |
|                            |                                                                                                                        |
| ELECTRICAL CHARACTERISTICS |                                                                                                                        |
| Switching rating:          |                                                                                                                        |
|                            |                                                                                                                        |
| MECHANICAL CHARATERISTIC   |                                                                                                                        |
| Terminal:                  | Plug-in terminal, 2 x 0.5 mm                                                                                           |
| Weight:                    | 0.002 kg                                                                                                               |
|                            |                                                                                                                        |
| AMBIENT CONDITION          |                                                                                                                        |
| Operating temperature:     | – 25 °C + 45 °C with filament lamp, – 25 °C + 65 °C with LED, mounted as a block, make sure the heat can escape freely |