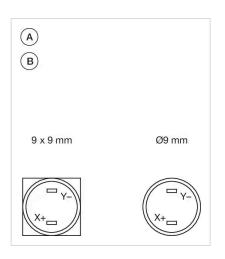

### Component layouts:

A = Terminals (rear side)

B = Indicator

## Mounting cut-outs: