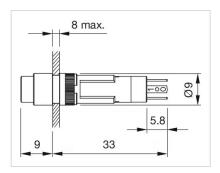

### **Dimension drawings:**

## 19-159.015 Actuator

Front dimension: 9 mm x 9 mm

Front form: Square

Front bezel colour: Black

Front bezel material: Plastic