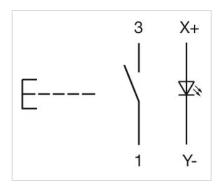

Wiring diagrams:

#### **ELECTRICAL CHARACTERISTICS**

Switching voltage and switching Silver plated

**current:** 50 VAC, 0.8 A/72 VDC, 0.7 A

Gold plated

50 VAC, 100 mA/72 VDC, 70 mA

Contacts: 1 NC

Switching rating: 50 V @ 0,8 A

Electric strength: 2500 VAC, 50 Hz, 1 minute, as per IEC 60512-2-11 between all terminals and

earth

Terminal: Plug-in terminal, 2 x 0.5 mm **Contact material:** Silver Switching action: Momentary Switching system: Snap-action switching element Switching system: Single-break, snap-action switching system with 1 normally open contact Mechanical lifetime: 2 Mil. cycles of operation Operating force:  $1.8 N \pm 0.3 N$ **Operating Travel:** ca. 2.8 mm ± 0.2 mm Tightening torque: Fixing nut max. 0.2 Nm Max. wire diameter 2 wires à 0.8 mm Wire cross section: Max. wire cross-section of stranded cable 1 x 0.75 mm<sup>2</sup> Weight: 0.002 kg **AMBIENT CONDITION IP Protection:** IP40 front side, according to DIN EN 60529 – 25 °C ... + 45 °C with filament lamp, – 25 °C ... + 65 °C with LED, – 25 °C ... + Operating temperature: 65 °C without illumination, mounted as a block, make sure the heat can escape freely Storage temperature: - 40 °C ... + 85 °C **CERTIFICATE Conformities:** 2011 / 65 / EC (RoHS) **REACH: REACH** compliant RoHS: RoHS compliant **OTHER** Actuator, Ø 8 mm, 9 mm x 9 mm, Illuminated, Square, Black, Plastic, 1 NO, **Short Description:** Momentary, Plug-in terminal, 2 x 0.5 mm Internal size: 7,3 mm x 7,3 mm Housing colour: Black Housing material: Plastic