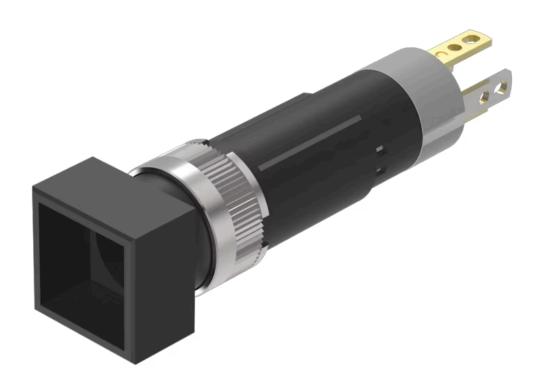

## 19-159.015 Actuator

Front dimension: 9 mm x 9 mm

Front form: Square

Front bezel colour: Black

Front bezel material: Plastic

#### **MOUNTING**

Design: Raised

Mounting cut-out: Ø 8 mm

Mounting type: Panel mounting

#### **OPERATING-/INDICATION PART**

Lens illumination: Illuminated