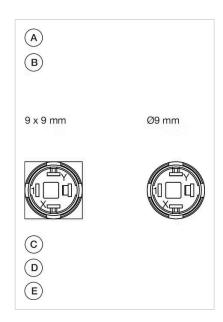

## Component layouts:

A = Terminals (rear side)
B = Illuminated pushbutton
C = x = Contact No.
D = 2 = Normally open
E = 4 = Normally close

#### Mounting cut-outs:

#### **MOUNTING**

Design: Raised

Mounting cut-out: Ø 8 mm

Mounting type: Panel mounting