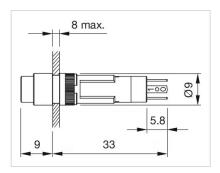

g to DIN EN 60529 – 25 °C ... + 45 °C with filament lamp, – 25 °C ... + 65 °C with LED, – 25 °C ... + Operating temperature: 65 °C without illumination, mounted as a block, make sure the heat can escape freely Storage temperature: - 40 °C ... + 85 °C **CERTIFICATE Conformities:** 2011 / 65 / EC (RoHS) **REACH: REACH** compliant RoHS: RoHS compliant **OTHER** Actuator, Ø 8 mm, 9 mm x 9 mm, Illuminated, Square, Black, Plastic, 1 NO, **Short Description:** Momentary, Plug-in terminal, 2 x 0.5 mm Internal size: 7,3 mm x 7,3 mm Housing colour: Black

Plastic

Housing material:

Wiring diagrams:



## Component layouts:



A = Terminals (rear side)
B = Illuminated pushbutton
C = x = Contact No.
D = 2 = Normally open
E = 4 = Normally close

#### Mounting cut-outs:



### **Dimension drawings:**