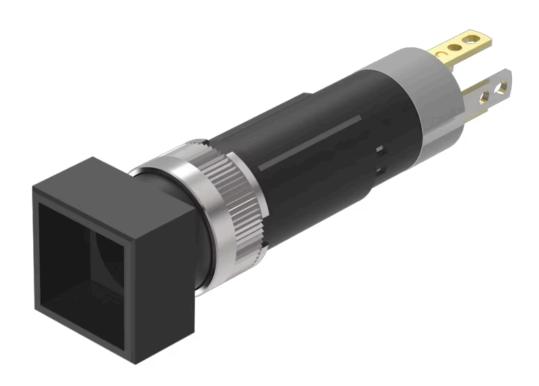

# Actuator

19-

159.035

Distribution by Mouser

## 19-159.035 Actuator

Front dimension: 9 mm x 9 mm

Front form: Square

Front bezel colour: Black

Front bezel material: Plastic