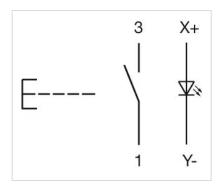

Plastic

Housing material:

Wiring diagrams:

### **ELECTRICAL CHARACTERISTICS**

Switching voltage and switching Silver plated

**current:** 50 VAC, 0.8 A/72 VDC, 0.7 A

Gold plated

50 VAC, 100 mA/72 VDC, 70 mA

Contacts: 1 NO

Switching rating: 50 V @ 0,1 A