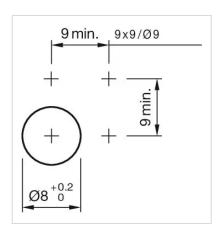

#### **MOUNTING**

Design: Raised

Mounting cut-out: Ø 8 mm

Mounting type: Panel mounting

#### Mounting cut-outs: