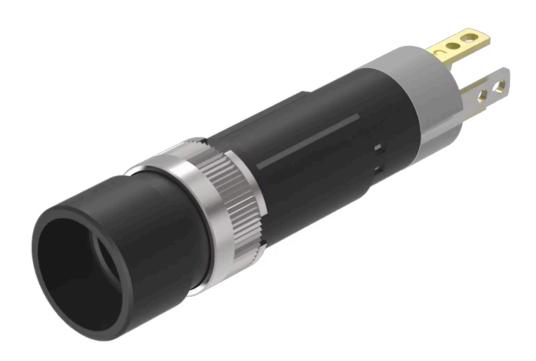

## 19-279.035 Actuator

Front dimension:  $\varnothing$  9 mm

Front form: Round

Front bezel colour: Black

Front bezel material: Plastic

#### **MOUNTING**

Design: Raised

Mounting cut-out: Ø 8 mm

Mounting type: Panel mounting

#### **OPERATING-/INDICATION PART**

Lens illumination: Illuminated