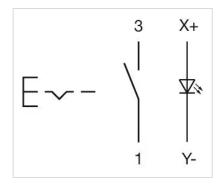

Plastic

Housing material:

Wiring diagrams:

## Component layouts:

A = Terminals (rear side)

B = Illuminated pushbutton
C = x = Contact No.
D = 2 = Normally open

E = 4 = Normally close