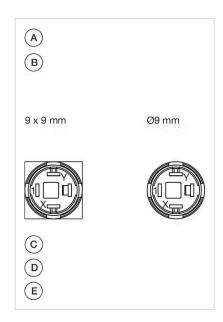

## Component layouts:

A = Terminals (rear side)

B = Illuminated pushbutton
C = x = Contact No.
D = 2 = Normally open

E = 4 = Normally close

#### Mounting cut-outs: