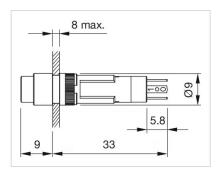

## **Dimension drawings:**

## 19-279.035 Actuator

Front dimension:  $\varnothing$  9 mm

Front form: Round

Front bezel colour: Black

Front bezel material: Plastic