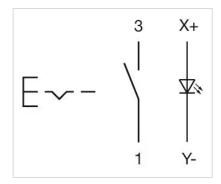

Plastic

Housing material:

Wiring diagrams:

## **ELECTRICAL CHARACTERISTICS**

Switching voltage and switching Silver plated

**current:** 50 VAC, 0.8 A/72 VDC, 0.7 A

Gold plated

50 VAC, 100 mA/72 VDC, 70 mA

Contacts: 1 NO

Switching rating: 50 V @ 0,8 A

Electric strength: 2500 VAC, 50 Hz, 1 minute, as per IEC 60512-2-11 between all terminals and

earth

Terminal: Plug-in terminal, 2 x 0.5 mm **Contact material:** Silver Switching action: Maintained Switching system: Snap-action switching element Switching system: Single-break, snap-action switching system with 1 normally open contact Mechanical lifetime: 2 Mil. cycles of operation Operating force: 1.6 N **Operating Travel:** ca.  $2.8 \text{ mm} \pm 0.2 \text{ mm}$ Tightening torque: Fixing nut max. 0.2 Nm Wire cross section: Max. wire diameter 2 wires à 0.8 mm Max. wire cross-section of stranded cable 1 x 0.75 mm<sup>2</sup> Weight: 0.002 kg **AMBIENT CONDITION IP Protection:** IP40 front side, according to DIN EN 60529 – 25 °C ... + 45 °C with filament lamp, – 25 °C ... + 65 °C with LED, – 25 °C ... + Operating temperature: 65 °C without illumination, mounted as a block, make sure the heat can escape freely Storage temperature: - 40 °C ... + 85 °C **CERTIFICATE Conformities:** 2011 / 65 / EC (RoHS) **REACH: REACH** compliant RoHS: RoHS compliant **OTHER** Actuator, Ø 8 mm, 9 mm x 9 mm, Illuminated, Square, Black, Plastic, 1 NO, **Short Description:** Maintained, Plug-in terminal, 2 x 0.5 mm Internal size: 7,3 mm x 7,3 mm Housing colour: Black