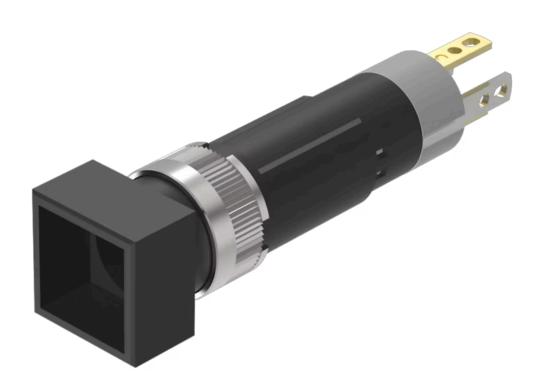

## 19-289.015 Actuator

Front dimension: 9 mm x 9 mm

Front form: Square

Front bezel colour: Black

Front bezel material: Plastic

#### **MOUNTING**

Design: Raised

Mounting cut-out: Ø 8 mm

Mounting type: Panel mounting

#### **OPERATING-/INDICATION PART**

Lens illumination: Illuminated