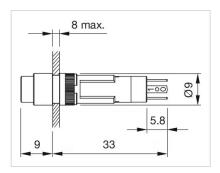

DIN EN 60529 – 25 °C ... + 45 °C with filament lamp, – 25 °C ... + 65 °C with LED, – 25 °C ... + Operating temperature: 65 °C without illumination, mounted as a block, make sure the heat can escape freely Storage temperature: - 40 °C ... + 85 °C **CERTIFICATE Conformities:** 2011 / 65 / EC (RoHS) **REACH: REACH** compliant RoHS: RoHS compliant **OTHER** Actuator, Ø 8 mm, 9 mm x 9 mm, Illuminated, Square, Black, Plastic, 1 NO, **Short Description:** Maintained, Plug-in terminal, 2 x 0.5 mm Internal size: 7,3 mm x 7,3 mm Housing colour: Black

Plastic

Housing material:

Wiring diagrams:



### Component layouts:



A = Terminals (rear side)

B = Illuminated pushbutton
C = x = Contact No.
D = 2 = Normally open

E = 4 = Normally close

#### Mounting cut-outs:



### **Dimension drawings:**