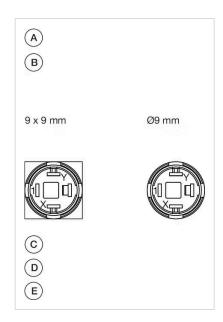

### Component layouts:

A = Terminals (rear side)

B = Illuminated pushbutton
C = x = Contact No.
D = 2 = Normally open

E = 4 = Normally close

#### Mounting cut-outs:

## 19-289.015 Actuator

Front dimension: 9 mm x 9 mm

Front form: Square

Front bezel colour: Black

Front bezel material: Plastic

#### **MOUNTING**

Design: Raised

Mounting cut-out: Ø 8 mm

Mounting type: Panel mounting