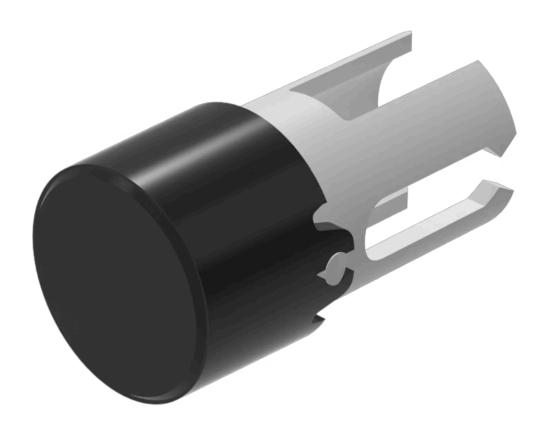

## 19-931.0 Lens

| FRONT                      |                                                        |
|----------------------------|--------------------------------------------------------|
| Front form:                | Round                                                  |
|                            |                                                        |
| OPERATING-/INDICATION PART |                                                        |
| Lens colour:               | Black                                                  |
| Lens material:             | Plastic                                                |
| Lens illumination:         | Non illuminated                                        |
| Lens shape:                | Flush                                                  |
| Lens optics:               | opaque                                                 |
|                            |                                                        |
| MECHANICAL CHARATERISTIC   |                                                        |
| Weight:                    | 0.001 kg                                               |
|                            |                                                        |
| CERTIFICATE                |                                                        |
| REACH:                     | REACH compliant                                        |
| RoHS:                      | RoHS compliant                                         |
|                            |                                                        |
| OTHER                      |                                                        |
| Short Description:         | Lens, Ø 7.3 mm, Non illuminated, Black, Flush, Plastic |
| Dimension:                 | Ø 7.3 mm                                               |
|                            |                                                        |