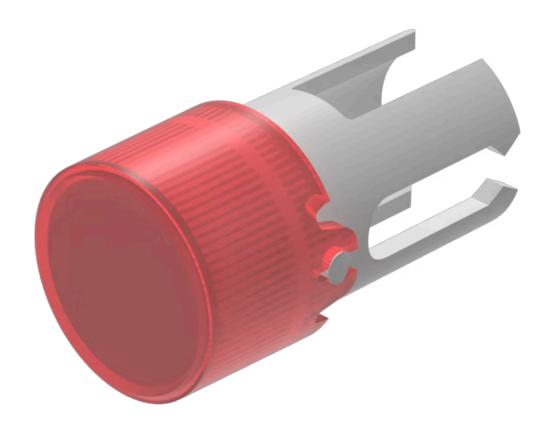

## Lens

19-

931.2

Distribution by Mouser

**Product attributes:** 

## 19-931.2 Lens

| FRONT                      |                                                  |
|----------------------------|--------------------------------------------------|
| Front form:                | Round                                            |
|                            |                                                  |
| OPERATING-/INDICATION PART |                                                  |
| Lens colour:               | Red                                              |
| Lens material:             | Plastic                                          |
| Lens illumination:         | Illuminated                                      |
| Lens shape:                | Flush                                            |
| Lens optics:               | transparent                                      |
|                            |                                                  |
| MECHANICAL CHARATERISTIC   |                                                  |
| Weight:                    | 0.001 kg                                         |
|                            |                                                  |
| CERTIFICATE                |                                                  |
| REACH:                     | REACH compliant                                  |
| RoHS:                      | RoHS compliant                                   |
|                            |                                                  |
| OTHER                      |                                                  |
| Short Description:         | Lens, Ø 7.3 mm, Illuminated, Red, Flush, Plastic |
| Dimension:                 | Ø 7.3 mm                                         |