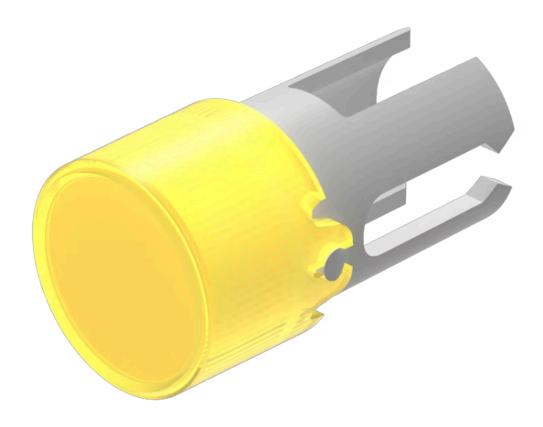

# 19-931.4 Lens

#### **OPERATING-/INDICATION PART**

| Lens colour:       | Yellow      |
|--------------------|-------------|
| Lens material:     | Plastic     |
| Lens illumination: | Illuminated |
| Lens shape:        | Flush       |
| Lens optics:       | transparent |

### OTHER

| Short Description:  | Lens, Ø 7.3 mm, Illuminated, Yellow, Flush, Plastic |
|---------------------|-----------------------------------------------------|
| Dimension:          | Ø 7.3 mm                                            |
| Product attributes: | For film insert                                     |