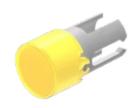

# 19-931.4 Lens

#### **OPERATING-/INDICATION PART**

| Lens colour:       | Yellow      |
|--------------------|-------------|
| Lens material:     | Plastic     |
| Lens illumination: | Illuminated |
| Lens shape:        | Flush       |
| Lens optics:       | transparent |

### OTHER

| Short Description:  | Lens, Ø 7.3 mm, Illuminated, Yellow, Flush, Plastic |
|---------------------|-----------------------------------------------------|
| Dimension:          | Ø 7.3 mm                                            |
| Product attributes: | For film insert                                     |