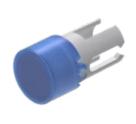

# 19-931.6 Lens

#### FRONT

| Front form: | Round |
|-------------|-------|
|             |       |

#### **OPERATING-/INDICATION PART**

| Lens colour:       | Blue        |
|--------------------|-------------|
| Lens material:     | Plastic     |
| Lens illumination: | Illuminated |
| Lens shape:        | Flush       |
| Lens optics:       | transparent |

### OTHER

| Short Description:  | Lens, Ø 7.3 mm, Illuminated, Blue, Flush, Plastic |
|---------------------|---------------------------------------------------|
| Dimension:          | Ø 7.3 mm                                          |
| Product attributes: | For film insert                                   |