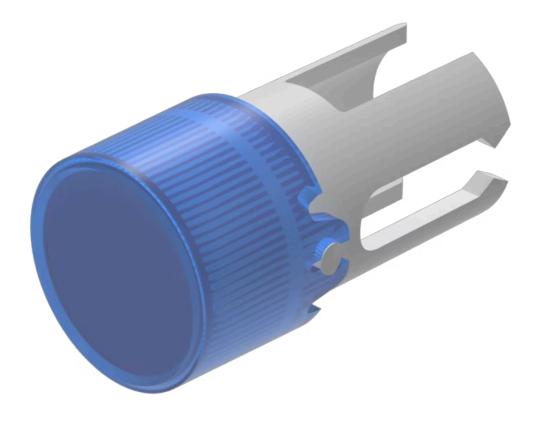

# 19-931.6 Lens

#### FRONT

| Front form: | Round |
|-------------|-------|
|             |       |

#### **OPERATING-/INDICATION PART**

| Lens colour:       | Blue        |
|--------------------|-------------|
| Lens material:     | Plastic     |
| Lens illumination: | Illuminated |
| Lens shape:        | Flush       |
| Lens optics:       | transparent |

### OTHER

| Short Description:  | Lens, Ø 7.3 mm, Illuminated, Blue, Flush, Plastic |
|---------------------|---------------------------------------------------|
| Dimension:          | Ø 7.3 mm                                          |
| Product attributes: | For film insert                                   |