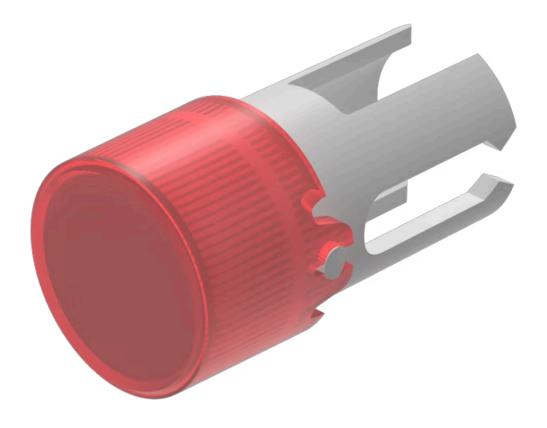

# 19-932.2 Lens

#### FRONT

| Front form: | Round |
|-------------|-------|
|             |       |

## **OPERATING-/INDICATION PART**

| Lens colour:       | Red         |
|--------------------|-------------|
| Lens material:     | Plastic     |
| Lens illumination: | Illuminated |
| Lens shape:        | Flush       |
| Lens optics:       | transparent |

| Short Description:  | Lens, Ø 7.3 mm, Illuminated, Red, Flush, Plastic |
|---------------------|--------------------------------------------------|
| Dimension:          | Ø 7.3 mm                                         |
| Product attributes: | Not recommended for film insert                  |