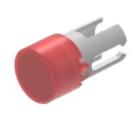

# 19-932.2 Lens

#### FRONT

| Front form: | Round |
|-------------|-------|
|             |       |

## **OPERATING-/INDICATION PART**

| Lens colour:       | Red         |
|--------------------|-------------|
| Lens material:     | Plastic     |
| Lens illumination: | Illuminated |
| Lens shape:        | Flush       |
| Lens optics:       | transparent |

| Short Description:  | Lens, Ø 7.3 mm, Illuminated, Red, Flush, Plastic |
|---------------------|--------------------------------------------------|
| Dimension:          | Ø 7.3 mm                                         |
| Product attributes: | Not recommended for film insert                  |