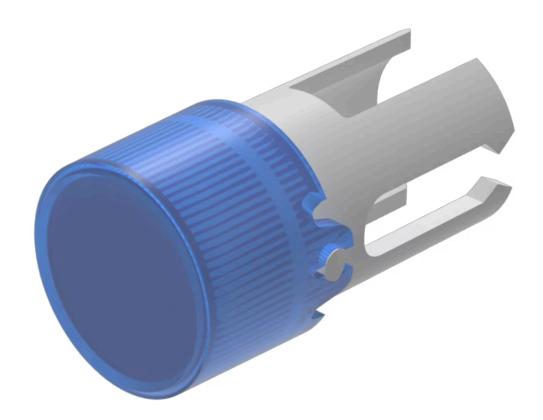

## Lens

19-

932.6

Distribution by Mouser

**Product attributes:** 

## 19-932.6 Lens

| FRONT                      |                                                   |
|----------------------------|---------------------------------------------------|
| Front form:                | Round                                             |
|                            |                                                   |
| OPERATING-/INDICATION PART |                                                   |
| Lens colour:               | Blue                                              |
| Lens material:             | Plastic                                           |
| Lens illumination:         | Illuminated                                       |
| Lens shape:                | Flush                                             |
| Lens optics:               | transparent                                       |
|                            |                                                   |
| MECHANICAL CHARATERISTIC   |                                                   |
| Weight:                    | 0.001 kg                                          |
|                            |                                                   |
| CERTIFICATE                |                                                   |
| REACH:                     | REACH compliant                                   |
| RoHS:                      | RoHS compliant                                    |
|                            |                                                   |
| OTHER                      |                                                   |
| Short Description:         | Lens, Ø 7.3 mm, Illuminated, Blue, Flush, Plastic |
| Dimension:                 | Ø 7.3 mm                                          |