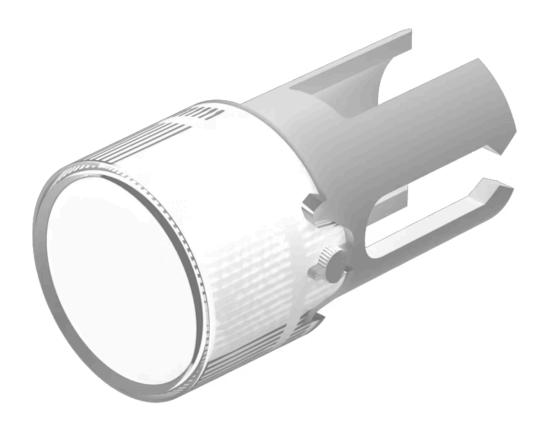

## Lens

19-

932.7

Distribution by Mouser

Dimension:

**Product attributes:** 

## 19-932.7 Lens

| FRONT                      |                                                         |
|----------------------------|---------------------------------------------------------|
| Front form:                | Round                                                   |
|                            |                                                         |
| OPERATING-/INDICATION PART |                                                         |
| Lens colour:               | Colourless                                              |
| Lens material:             | Plastic                                                 |
| Lens illumination:         | Illuminated                                             |
| Lens shape:                | Flush                                                   |
| Lens optics:               | transparent                                             |
|                            |                                                         |
| MECHANICAL CHARATERISTIC   |                                                         |
| Weight:                    | 0.001 kg                                                |
|                            |                                                         |
| CERTIFICATE                |                                                         |
| REACH:                     | REACH compliant                                         |
| RoHS:                      | RoHS compliant                                          |
|                            |                                                         |
| OTHER                      |                                                         |
| Short Description:         | Lens, Ø 7.3 mm, Illuminated, Colourless, Flush, Plastic |

Ø 7.3 mm

Not recommended for film insert