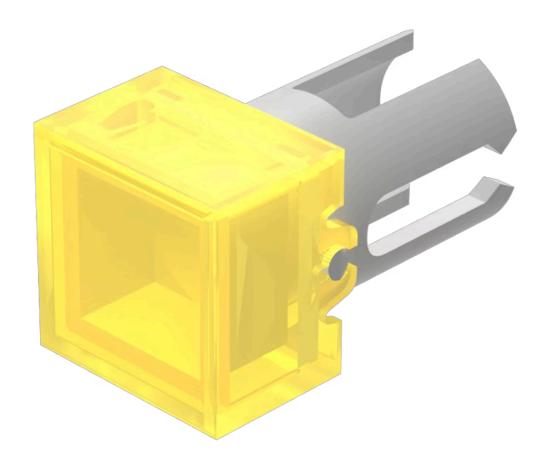

## Lens

19-

951.4

Distribution by Mouser

## 19-951.4 Lens

| FRONT                      |             |
|----------------------------|-------------|
| Front form:                | Square      |
|                            |             |
| OPERATING-/INDICATION PART |             |
| Lens colour:               | Yellow      |
| Lens material:             | Plastic     |
| Lens illumination:         | Illuminated |
| Lens shape:                | Flush       |
| Lens optics:               | transparent |
|                            |             |
| MECHANICAL CHARATERISTIC   |             |
| Weight:                    | 0.001 kg    |

## OTHER

**REACH:** 

RoHS:

CERTIFICATE

**Short Description:** Lens, 7.3 mm x 7.3 mm, Illuminated, Yellow, Flush, Plastic

REACH compliant

RoHS compliant

**Dimension:** 7.3 mm x 7.3 mm