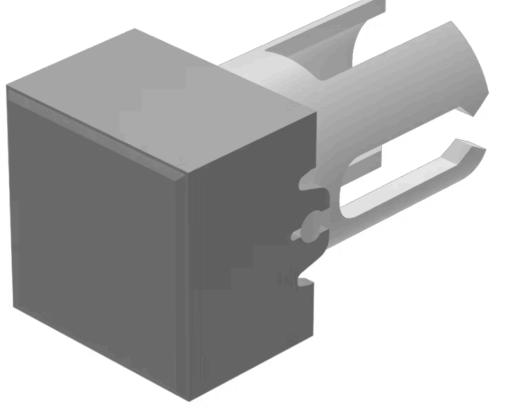

# 19-951.8 Lens

### **OPERATING-/INDICATION PART**

| Lens colour:       | Grey            |
|--------------------|-----------------|
| Lens material:     | Plastic         |
| Lens illumination: | Non illuminated |
| Lens shape:        | Flush           |
| Lens optics:       | opaque          |

| Short Description:  | Lens, 7.3 mm x 7.3 mm, Non illuminated, Grey, Flush, Plastic |
|---------------------|--------------------------------------------------------------|
| Dimension:          | 7.3 mm x 7.3 mm                                              |
| Product attributes: | For film insert                                              |