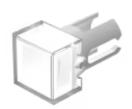

# 19-951.9 Lens

#### **OPERATING-/INDICATION PART**

| Lens colour:       | White       |
|--------------------|-------------|
| Lens material:     | Plastic     |
| Lens illumination: | Illuminated |
| Lens shape:        | Flush       |
| Lens optics:       | transparent |

#### OTHER

| Short Description:  | Lens, 7.3 mm x 7.3 mm, Illuminated, White, Flush, Plastic |
|---------------------|-----------------------------------------------------------|
| Dimension:          | 7.3 mm x 7.3 mm                                           |
| Product attributes: | For film insert                                           |