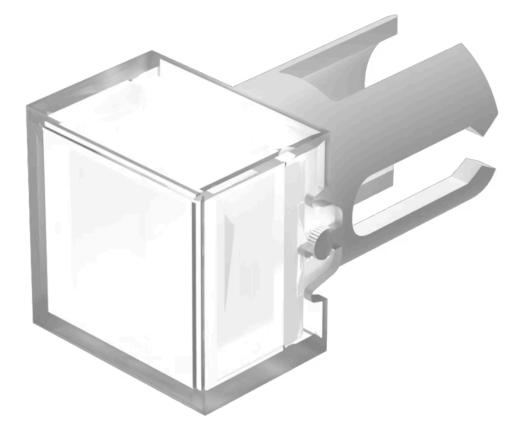

# 19-951.9 Lens

#### **OPERATING-/INDICATION PART**

| Lens colour:       | White       |
|--------------------|-------------|
| Lens material:     | Plastic     |
| Lens illumination: | Illuminated |
| Lens shape:        | Flush       |
| Lens optics:       | transparent |

#### OTHER

| Short Description:  | Lens, 7.3 mm x 7.3 mm, Illuminated, White, Flush, Plastic |
|---------------------|-----------------------------------------------------------|
| Dimension:          | 7.3 mm x 7.3 mm                                           |
| Product attributes: | For film insert                                           |