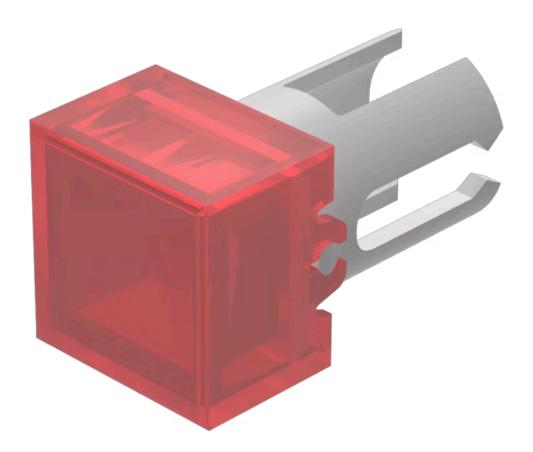

## Lens

19-

952.2

Distribution by Mouser

Dimension:

**Product attributes:** 

## 19-952.2 Lens

| FRONT                      |                                                         |
|----------------------------|---------------------------------------------------------|
| Front form:                | Square                                                  |
|                            |                                                         |
| OPERATING-/INDICATION PART |                                                         |
| Lens colour:               | Red                                                     |
| Lens material:             | Plastic                                                 |
| Lens illumination:         | Illuminated                                             |
| Lens shape:                | Flush                                                   |
| Lens optics:               | transparent                                             |
|                            |                                                         |
| MECHANICAL CHARATERISTIC   |                                                         |
| Weight:                    | 0.001 kg                                                |
|                            |                                                         |
| CERTIFICATE                |                                                         |
| REACH:                     | REACH compliant                                         |
| RoHS:                      | RoHS compliant                                          |
|                            |                                                         |
| OTHER                      |                                                         |
| Short Description:         | Lens, 7.3 mm x 7.3 mm, Illuminated, Red, Flush, Plastic |

7.3 mm x 7.3 mm

Not recommended for film insert