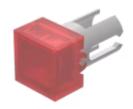

## Lens

19-

952.2

Distribution by Mouser

Dimension:

**Product attributes:** 

## 19-952.2 Lens

| FRONT                      |                                                         |
|----------------------------|---------------------------------------------------------|
| Front form:                | Square                                                  |
|                            |                                                         |
| OPERATING-/INDICATION PART |                                                         |
| Lens colour:               | Red                                                     |
| Lens material:             | Plastic                                                 |
| Lens illumination:         | Illuminated                                             |
| Lens shape:                | Flush                                                   |
| Lens optics:               | transparent                                             |
|                            |                                                         |
| MECHANICAL CHARATERISTIC   |                                                         |
| Weight:                    | 0.001 kg                                                |
|                            |                                                         |
| CERTIFICATE                |                                                         |
| REACH:                     | REACH compliant                                         |
| RoHS:                      | RoHS compliant                                          |
|                            |                                                         |
| OTHER                      |                                                         |
| Short Description:         | Lens, 7.3 mm x 7.3 mm, Illuminated, Red, Flush, Plastic |

7.3 mm x 7.3 mm

Not recommended for film insert