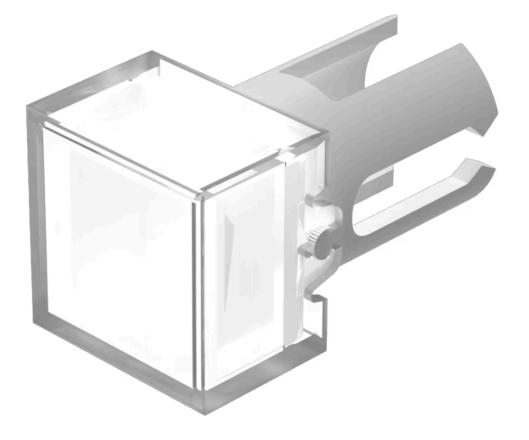

# 19-952.7 Lens

#### FRONT

| Front form: | Square |
|-------------|--------|
|-------------|--------|

#### **OPERATING-/INDICATION PART**

| Lens colour:       | Colourless  |
|--------------------|-------------|
| Lens material:     | Plastic     |
| Lens illumination: | Illuminated |
| Lens shape:        | Flush       |
| Lens optics:       | transparent |

### OTHER

| Short Description:  | Lens, 7.3 mm x 7.3 mm, Illuminated, Colourless, Flush, Plastic |
|---------------------|----------------------------------------------------------------|
| Dimension:          | 7.3 mm x 7.3 mm                                                |
| Product attributes: | Not recommended for film insert                                |