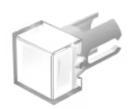

# 19-952.7 Lens

#### FRONT

| Front form: | Square |
|-------------|--------|
|-------------|--------|

#### **OPERATING-/INDICATION PART**

| Lens colour:       | Colourless  |
|--------------------|-------------|
| Lens material:     | Plastic     |
| Lens illumination: | Illuminated |
| Lens shape:        | Flush       |
| Lens optics:       | transparent |

### OTHER

| Short Description:  | Lens, 7.3 mm x 7.3 mm, Illuminated, Colourless, Flush, Plastic |
|---------------------|----------------------------------------------------------------|
| Dimension:          | 7.3 mm x 7.3 mm                                                |
| Product attributes: | Not recommended for film insert                                |