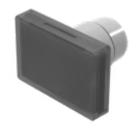

# 22-903.1 Lens

| FRONT |  |  |
|-------|--|--|
|       |  |  |

Front form: Rectangular

#### **OPERATING-/INDICATION PART**

**Lens colour:** Smokey black

Lens material: Plastic, according to UL 94 HB

Lens illumination: Illuminated

Lens shape: Flush

Lens optics: transparent

#### **OTHER**

Short Description: Lens, 25.5 mm x 17 mm, Illuminated, Smokey black, Flush, Plastic, according to

UL 94 HB

**Dimension:** 25.5 mm x 17 mm