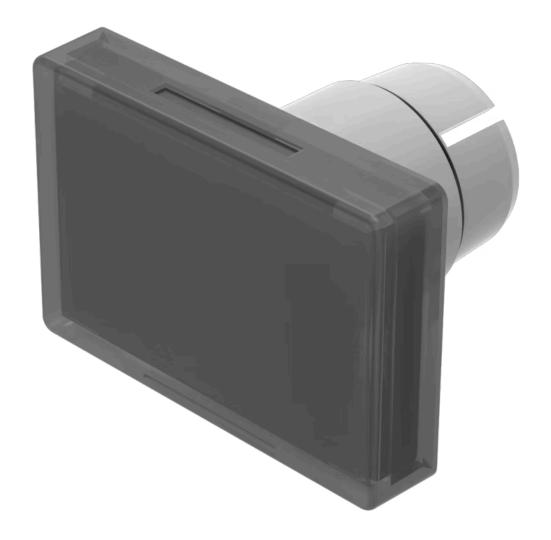

# 22-903.1 Lens

| FRONT |  |  |
|-------|--|--|
|       |  |  |

Front form: Rectangular

#### **OPERATING-/INDICATION PART**

**Lens colour:** Smokey black

Lens material: Plastic, according to UL 94 HB

Lens illumination: Illuminated

Lens shape: Flush

Lens optics: transparent

#### **OTHER**

Short Description: Lens, 25.5 mm x 17 mm, Illuminated, Smokey black, Flush, Plastic, according to

UL 94 HB

**Dimension:** 25.5 mm x 17 mm