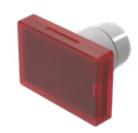

# 22-903.2 Lens

#### FRONT

Front form:

Rectangular

#### **OPERATING-/INDICATION PART**

| Lens colour:       | Red                            |
|--------------------|--------------------------------|
| Lens material:     | Plastic, according to UL 94 HB |
| Lens illumination: | Illuminated                    |
| Lens shape:        | Flush                          |
| Lens optics:       | transparent                    |

#### OTHER

| Short Description: | Lens, 25.5 mm x 17 mm, Illuminated, Red, Flush, Plastic, according to UL 94 HB |
|--------------------|--------------------------------------------------------------------------------|
| Dimension:         | 25.5 mm x 17 mm                                                                |