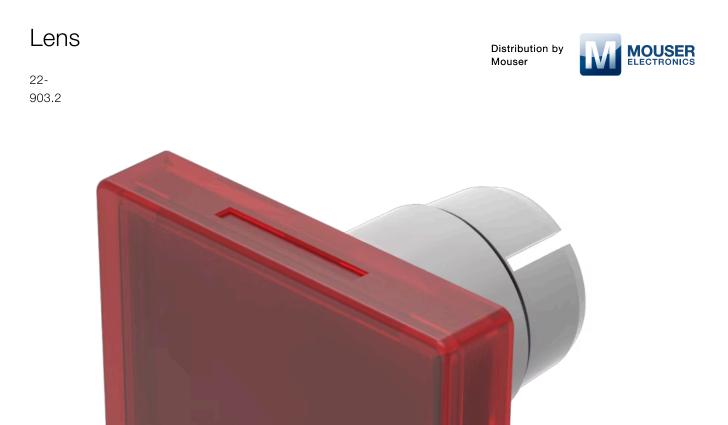

# 22-903.2 Lens

#### FRONT

Front form:

Rectangular

#### **OPERATING-/INDICATION PART**

| Lens colour:       | Red                            |
|--------------------|--------------------------------|
| Lens material:     | Plastic, according to UL 94 HB |
| Lens illumination: | Illuminated                    |
| Lens shape:        | Flush                          |
| Lens optics:       | transparent                    |

#### OTHER

| Short Description: | Lens, 25.5 mm x 17 mm, Illuminated, Red, Flush, Plastic, according to UL 94 HB |
|--------------------|--------------------------------------------------------------------------------|
| Dimension:         | 25.5 mm x 17 mm                                                                |