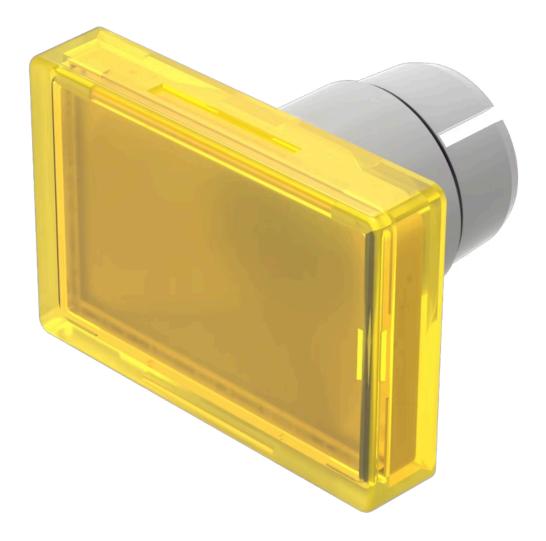

# 22-903.4 Lens

|    | o | $\boldsymbol{\cap}$ | м  | п |
|----|---|---------------------|----|---|
| г. | п | u                   | IN | п |
| -  |   | _                   |    | - |

Front form: Rectangular

#### **OPERATING-/INDICATION PART**

Lens colour: Yellow

Lens material: Plastic, according to UL 94 HB

Lens illumination: Illuminated

Lens shape: Flush

Lens optics: transparent

#### **OTHER**

Short Description: Lens, 25.5 mm x 17 mm, Illuminated, Yellow, Flush, Plastic, according to UL 94 HB

**Dimension:** 25.5 mm x 17 mm