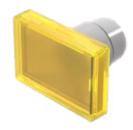

# 22-903.4 Lens

|    | o | $\boldsymbol{\cap}$ | м  | п |
|----|---|---------------------|----|---|
| г. | п | u                   | IN | п |
| -  |   | _                   |    | - |

Front form: Rectangular

#### **OPERATING-/INDICATION PART**

Lens colour: Yellow

Lens material: Plastic, according to UL 94 HB

Lens illumination: Illuminated

Lens shape: Flush

Lens optics: transparent

#### **OTHER**

Short Description: Lens, 25.5 mm x 17 mm, Illuminated, Yellow, Flush, Plastic, according to UL 94 HB

**Dimension:** 25.5 mm x 17 mm