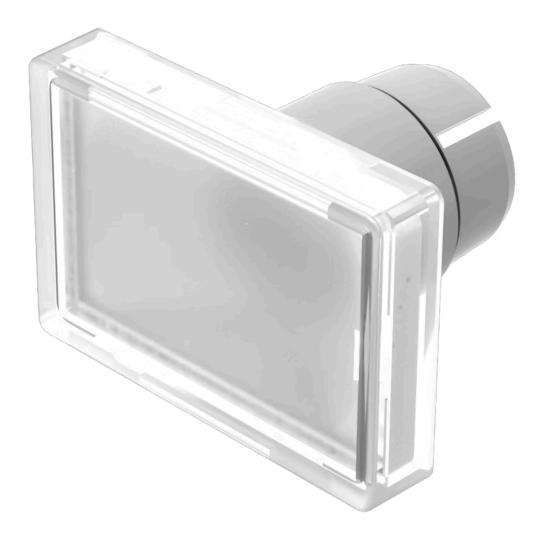

## 22-903.7 Lens

| FRONT                      |                                                                                       |
|----------------------------|---------------------------------------------------------------------------------------|
| Front form:                | Rectangular                                                                           |
|                            |                                                                                       |
| OPERATING-/INDICATION PART |                                                                                       |
| Lens colour:               | Colourless                                                                            |
| Lens material:             | Plastic, according to UL 94 HB                                                        |
| Lens illumination:         | Illuminated                                                                           |
| Lens shape:                | Flush                                                                                 |
| Lens optics:               | transparent                                                                           |
|                            |                                                                                       |
| MECHANICAL CHARACTERISTICS |                                                                                       |
| Weight:                    | 0.002 kg                                                                              |
|                            |                                                                                       |
| CERTIFICATE                |                                                                                       |
| REACH:                     | REACH compliant                                                                       |
| RoHS:                      | RoHS compliant                                                                        |
|                            |                                                                                       |
| OTHER                      |                                                                                       |
| Short Description:         | Lens, 25.5 mm x 17 mm, Illuminated, Colourless, Flush, Plastic, according to UL 94 HB |
| Dimension:                 | 25.5 mm x 17 mm                                                                       |
|                            |                                                                                       |