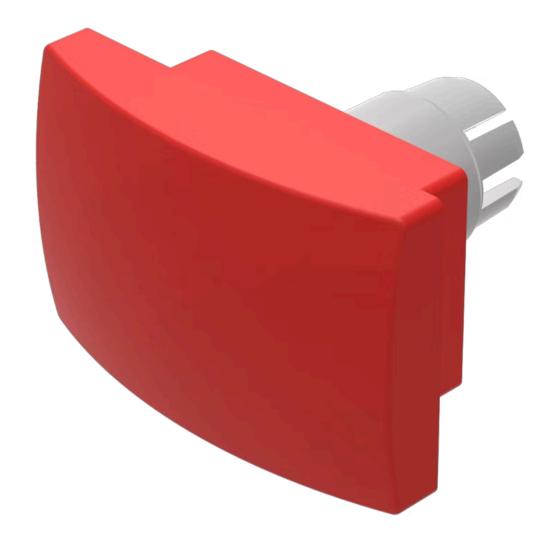

# 22-930.2 Mushroom-head cap

| F | R | О | Ν | ٦ |
|---|---|---|---|---|
| - |   | _ |   |   |

Front form: Rectangular

#### **OPERATING-/INDICATION PART**

Lens colour: Red

**Lens material:** Plastic, according to UL 94 HB

Lens illumination: Non illuminated

Lens shape: Mushroom-head

Lens optics: opaque

### **OTHER**

**Short Description:** Mushroom-head cap, 35 mm x 23 mm, Non illuminated, Red, Mushroom-head,

Plastic, according to UL 94 HB

**Dimension:** 35 mm x 23 mm

Product attributes: Use only flush front bezel