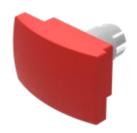

# 22-930.2 Mushroom-head cap

| F | R | О | Ν | ٦ |
|---|---|---|---|---|
| - |   | _ |   |   |

Front form: Rectangular

#### **OPERATING-/INDICATION PART**

Lens colour: Red

**Lens material:** Plastic, according to UL 94 HB

Lens illumination: Non illuminated

Lens shape: Mushroom-head

Lens optics: opaque

### **OTHER**

**Short Description:** Mushroom-head cap, 35 mm x 23 mm, Non illuminated, Red, Mushroom-head,

Plastic, according to UL 94 HB

**Dimension:** 35 mm x 23 mm

Product attributes: Use only flush front bezel