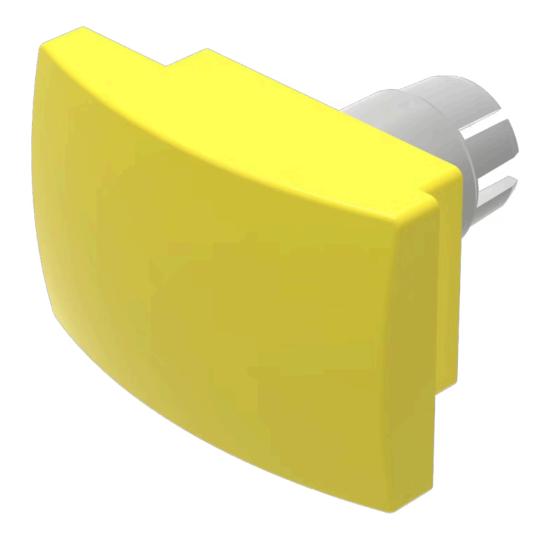

# 22-930.4 Mushroom-head cap

|    | О | $\boldsymbol{\cap}$ | м  | п |
|----|---|---------------------|----|---|
| г. | п | v                   | IV | ш |
|    |   | _                   |    |   |

Front form: Rectangular

#### **OPERATING-/INDICATION PART**

Lens colour: Yellow

**Lens material:** Plastic, according to UL 94 HB

Lens illumination: Non illuminated

Lens shape: Mushroom-head

Lens optics: opaque

### **OTHER**

Short Description: Mushroom-head cap, 35 mm x 23 mm, Non illuminated, Yellow, Mushroom-head,

Plastic, according to UL 94 HB

**Dimension:** 35 mm x 23 mm

Product attributes: Use only flush front bezel