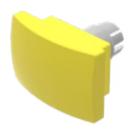

# 22-930.4 Mushroom-head cap

|    | О | $\boldsymbol{\cap}$ | м  | п |
|----|---|---------------------|----|---|
| г. | п | v                   | IV | ш |
|    |   | _                   |    |   |

Front form: Rectangular

#### **OPERATING-/INDICATION PART**

Lens colour: Yellow

**Lens material:** Plastic, according to UL 94 HB

Lens illumination: Non illuminated

Lens shape: Mushroom-head

Lens optics: opaque

### **OTHER**

Short Description: Mushroom-head cap, 35 mm x 23 mm, Non illuminated, Yellow, Mushroom-head,

Plastic, according to UL 94 HB

**Dimension:** 35 mm x 23 mm

Product attributes: Use only flush front bezel