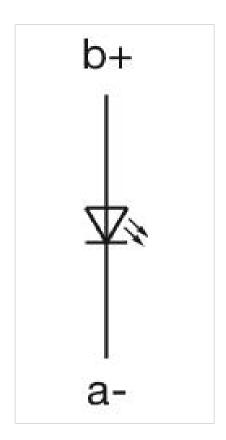

#### **OTHER**

**Short Description:** Actuator, Ø 16 mm, Ø 18 mm, Round, Black, Plastic, Plug-in terminal, 2.8 x 0.5

mm

Internal size: Ø 15,8 mm

Housing colour: Black

Wiring diagrams:

Mounting cut-outs:

**Dimension drawings:** 

A = Solder terminal

B = Plug-in terminal 2.8 mm x 0.5 mm C = Universal terminal 2.0 mm x 0.5 mm