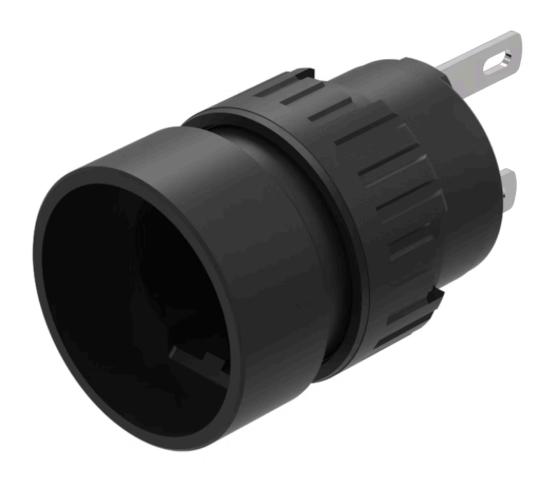

# 31-030.002 Actuator

| PRODUCT RANG | ANGE |
|--------------|------|
|--------------|------|

Product Status: Not Recommended for new design

### FRONT

Front dimension: Ø 18 mm

Front form: Round

Front bezel colour: Black

Front bezel material: Plastic

### **MOUNTING**

Design: Raised

Mounting cut-out: Ø 16 mm

Mounting type: Panel mounting

## **MECHANICAL CHARACTERISTICS**

**Terminal:** Plug-in terminal, 2.8 x 0.5 mm

Weight: 0.004 kg

#### **OTHER**

**Short Description:** Actuator, Ø 16 mm, Ø 18 mm, Round, Black, Plastic, Plug-in terminal, 2.8 x 0.5

mm

Internal size: Ø 15,8 mm

Housing colour: Black

Wiring diagrams:

Mounting cut-outs:

**Dimension drawings:** 