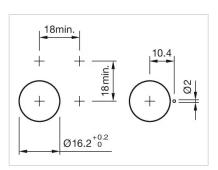

### FRONT

Front dimension: Ø 18 mm

Front form: Round

Front bezel colour: Black

Front bezel material: Plastic

### **MOUNTING**

Design: Raised

Mounting cut-out: Ø 16 mm

Mounting type: Panel mounting

#### **OTHER**

**Short Description:** Actuator, Ø 16 mm, Ø 18 mm, Round, Black, Plastic, Plug-in terminal, 2.8 x 0.5

mm

Internal size: Ø 15,8 mm

Housing colour: Black

Wiring diagrams:

Mounting cut-outs:

**Dimension drawings:** 