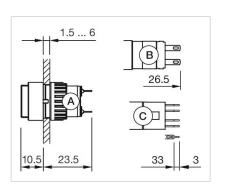

#### **OTHER**

**Short Description:** Actuator, Ø 16 mm, Ø 18 mm, Round, Black, Plastic, Plug-in terminal, 2.8 x 0.5

mm

Internal size: Ø 15,8 mm

Housing colour: Black

Wiring diagrams:

Mounting cut-outs:

**Dimension drawings:** 

A = Solder terminal

B = Plug-in terminal 2.8 mm x 0.5 mm C = Universal terminal 2.0 mm x 0.5 mm