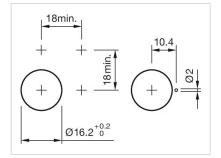

#### MOUNTING

| Design:           | Raised         |
|-------------------|----------------|
| Mounting cut-out: | Ø 16 mm        |
| Mounting type:    | Panel mounting |

#### Mounting cut-outs:

**Dimension drawings:** 

- A = Solder terminal B = Plug-in terminal 2.8 mm x 0.5 mm C = Universal terminal 2.0 mm x 0.5 mm