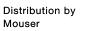

# 31-040.005 Actuator

#### FRONT

| Front dimension:      | 24 mm x 18 mm |
|-----------------------|---------------|
| Front form:           | Rectangular   |
| Front bezel colour:   | Black         |
| Front bezel material: | Plastic       |

#### MOUNTING

| Design:           | Raised         |
|-------------------|----------------|
| Mounting cut-out: | Ø 16 mm        |
| Mounting type:    | Panel mounting |

#### **MECHANICAL CHARATERISTIC**

| Terminal: | Soldering terminal |
|-----------|--------------------|
| Weight:   | 0.004 kg           |

#### **OTHER**

| Short D | escription: |
|---------|-------------|
|---------|-------------|

Internal size:

Housing colour:

Housing material:

Wiring diagrams:

Actuator, Ø 16 mm, 24 mm x 18 mm, Rectangular, Black, Plastic, Soldering terminal