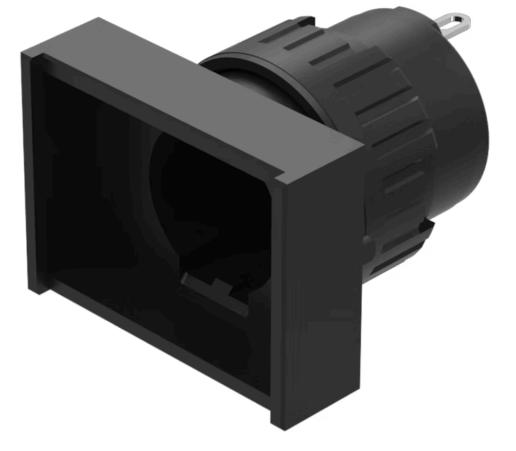

# 31-040.005 Actuator

#### FRONT

| Front dimension:      | 24 mm x 18 mm |
|-----------------------|---------------|
| Front form:           | Rectangular   |
| Front bezel colour:   | Black         |
| Front bezel material: | Plastic       |

#### MOUNTING

| Design:           | Raised         |
|-------------------|----------------|
| Mounting cut-out: | Ø 16 mm        |
| Mounting type:    | Panel mounting |

#### **MECHANICAL CHARATERISTIC**

| Terminal: | Soldering terminal |
|-----------|--------------------|
| Weight:   | 0.004 kg           |

#### **OTHER**

| Short D | escription: |
|---------|-------------|
|---------|-------------|

Internal size:

Housing colour:

Housing material:

Wiring diagrams:

Actuator, Ø 16 mm, 24 mm x 18 mm, Rectangular, Black, Plastic, Soldering terminal