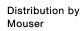

# 31-041.006 Actuator

#### FRONT

| Front dimension:      | 24 mm x 18 mm |
|-----------------------|---------------|
| Front form:           | Rectangular   |
| Front bezel colour:   | Black         |
| Front bezel material: | Plastic       |

#### MOUNTING

| Design:           | Raised         |
|-------------------|----------------|
| Mounting cut-out: | Ø 16 mm        |
| Mounting type:    | Panel mounting |