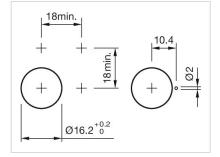

#### Mounting cut-outs:

**Dimension drawings:** 

#### MOUNTING

| Design:           | Raised         |
|-------------------|----------------|
| Mounting cut-out: | Ø 16 mm        |
| Mounting type:    | Panel mounting |