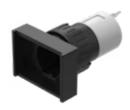

### Housing colour:

Housing material:

Wiring diagrams:

- A = Solder terminal B = Plug-in terminal 2.8 mm x 0.5 mm C = Universal terminal 2.0 mm x 0.5 mm