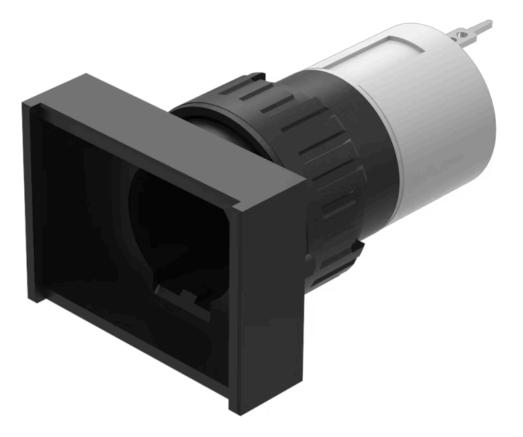

# 31-041.006 Actuator

#### FRONT

| Front dimension:      | 24 mm x 18 mm |
|-----------------------|---------------|
| Front form:           | Rectangular   |
| Front bezel colour:   | Black         |
| Front bezel material: | Plastic       |

#### MOUNTING

| Design:           | Raised         |
|-------------------|----------------|
| Mounting cut-out: | Ø 16 mm        |
| Mounting type:    | Panel mounting |