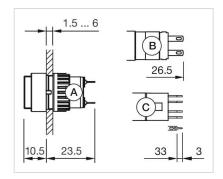

#### Mounting cut-outs:

**Dimension drawings:** 

### Housing colour:

Housing material:

Wiring diagrams:

- A = Solder terminal B = Plug-in terminal 2.8 mm x 0.5 mm C = Universal terminal 2.0 mm x 0.5 mm